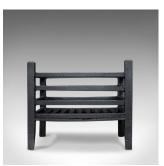

## **DESCRIPTION**

Our Stock # 18.5584

This is a small antique fire basket, an English, forged iron fireplace grate dating to the late 19th century, circa 1900.

- A fire grate presented in very good condition
- A quality free-standing basket in attractive hand forged & amp; cast iron
- Standing on splayed front feet with square section legs
- Solidly constructed and suitable for all fuel types
- Triple rail design to all sides with removable grate for easy cleaning
- Robust, of quality craftsmanship and finished in traditional graphite