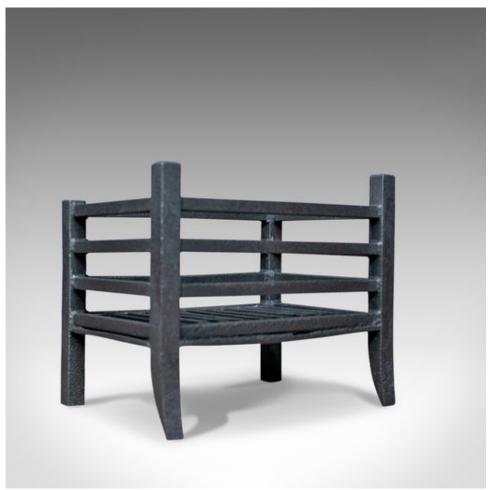

## **DESCRIPTION**

Our Stock # 18.5584

This is a small antique fire basket, an English, forged iron fireplace grate dating to the late 19th century, circa 1900.

- A fire grate presented in very good condition
- A quality free-standing basket in attractive hand forged & amp; cast iron
- Standing on splayed front feet with square section legs
- Solidly constructed and suitable for all fuel types
- Triple rail design to all sides with removable grate for easy cleaning
- Robust, of quality craftsmanship and finished in traditional graphite