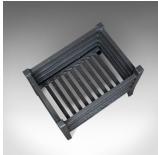

## **DESCRIPTION**

Our Stock # 18.5584

This is a small antique fire basket, an English, forged iron fireplace grate dating to the late 19th century, circa 1900.

- A fire grate presented in very good condition
- A quality free-standing basket in attractive hand forged & amp; cast iron
- Standing on splayed front feet with square section legs
- Solidly constructed and suitable for all fuel types
- Triple rail design to all sides with removable grate for easy cleaning
- Robust, of quality craftsmanship and finished in traditional graphite