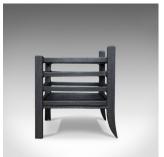

## **DESCRIPTION**

Our Stock # 18.5584

This is a small antique fire basket, an English, forged iron fireplace grate dating to the late 19th century, circa 1900.

- A fire grate presented in very good condition
- A quality free-standing basket in attractive hand forged & amp; cast iron
- Standing on splayed front feet with square section legs
- Solidly constructed and suitable for all fuel types
- Triple rail design to all sides with removable grate for easy cleaning
- Robust, of quality craftsmanship and finished in traditional graphite