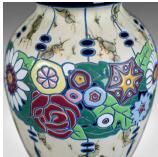

## **DESCRIPTION**

Our Stock # 18.5581

This is a large vintage baluster vase, a Czechoslovakian amphora pottery vase dating to the mid 20th century.

- Of classic form and in good proportion
- Of quality craftsmanship, free from damage
- Base marked 'Made in Czechoslovakia, Amphora' with numbers
- Profusely decorated with multi-coloured floral sprays
- Repeated in a lower, narrower band near the base
- On a marbled, cream ground with midnight blue rim