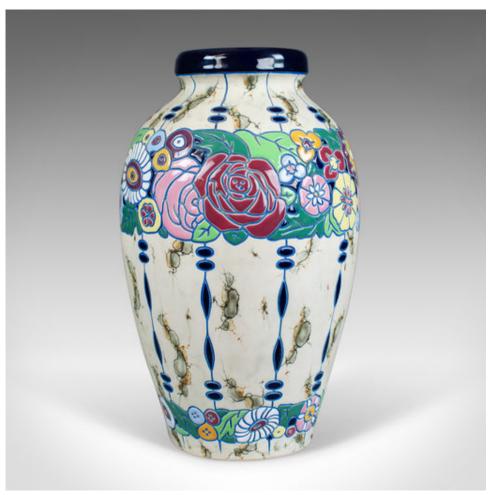

## Large Baluster Vase, Czechoslovakian Amphora Pottery, Mid 20th Century

## **DESCRIPTION**

Our Stock # 18.5581

This is a large vintage baluster vase, a Czechoslovakian amphora pottery vase dating to the mid 20th century.

- Of classic form and in good proportion
- Of quality craftsmanship, free from damage
- Base marked 'Made in Czechoslovakia, Amphora' with numbers
- Profusely decorated with multi-coloured floral sprays
- Repeated in a lower, narrower band near the base
- On a marbled, cream ground with midnight blue rim

An attractive vase ready for flowers or display.

Search  $\underline{\text{London Fine for } \#18.5581}$ , or scan the QR code for more photos and details