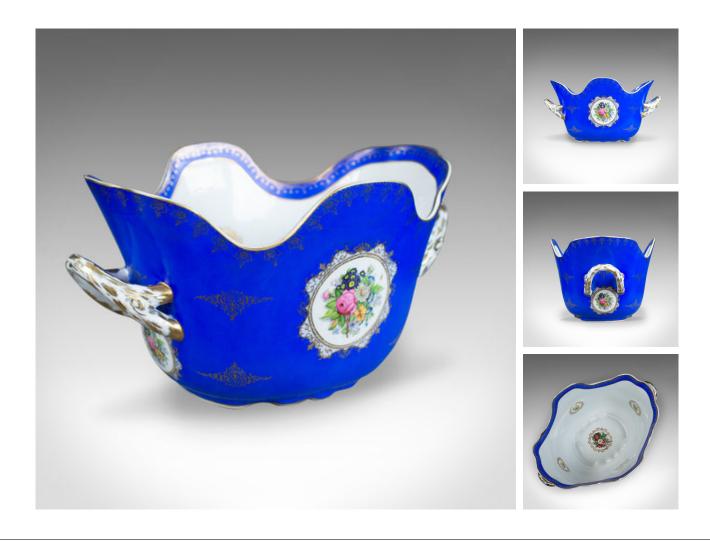

## DESCRIPTION

Our Stock # 18.5573 This is a large porcelain wine cooler, Meissen taste, multi-bottle champagne ice bucket, 20th century.

- A large piece in very good order throughout
- Floral painted panels on a vivid blue ground
- Highlighted with golden trace to the rim and panel frames
- Wavy edge to cosset bottle necks
- White inside with painted floral panels to the base and cardinal points
- Stout pair of handles to the ends

A striking piece free from damage. Delivered ready to enjoy.

Search London Fine for #18.5573, or scan the QR code for more photos and details