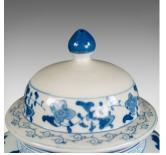

## **DESCRIPTION**

Our Stock # 18.5553

This is a large baluster vase and cover, a blue and white Chinese ceramic urn dating to the 20th century.

- Imposing quality ceramic vase
- Free from any damage or marks
- Profusely decorated in shades of blue on a white ground
- Geometric key design to the neck
- Unmarked to the base