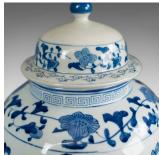

## **DESCRIPTION**

Our Stock # 18.5553

This is a large baluster vase and cover, a blue and white Chinese ceramic urn dating to the 20th century.

- Imposing quality ceramic vase
- Free from any damage or marks
- Profusely decorated in shades of blue on a white ground
- Geometric key design to the neck
- Unmarked to the base