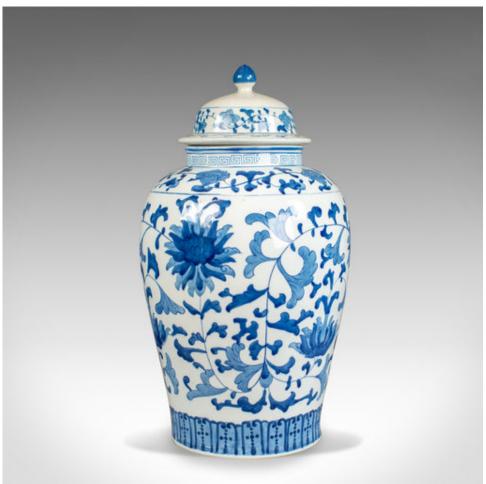

## **DESCRIPTION**

Our Stock # 18.5553

This is a large baluster vase and cover, a blue and white Chinese ceramic urn dating to the 20th century.

- Imposing quality ceramic vase
- Free from any damage or marks
- Profusely decorated in shades of blue on a white ground
- Geometric key design to the neck
- Unmarked to the base

A highly decorative vase ready for the home.

Search  $\underline{\text{London Fine for } \#18.5553}$  , or scan the QR code for more photos and details

## **DIMENSIONS**

Max Width: 28cm (11") Max Depth: 28cm (11") Max Height: 53cm (20.75")