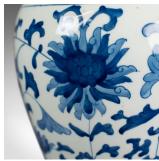

## **DESCRIPTION**

Our Stock # 18.5553

This is a large baluster vase and cover, a blue and white Chinese ceramic urn dating to the 20th century.

- Imposing quality ceramic vase
- Free from any damage or marks
- Profusely decorated in shades of blue on a white ground
- Geometric key design to the neck
- Unmarked to the base