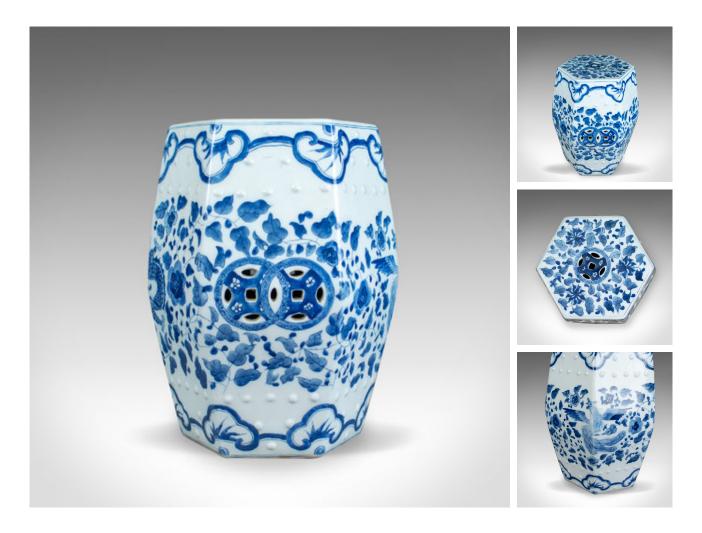

## **DESCRIPTION**

Our Stock # 18.5552

This is a vintage ceramic garden stool, a Chinese, blue and white, seat or plant stand from the late 20th century.

- Of classic form and in good proportion
- Of quality craftsmanship, free from damage
- Profusely decorated with inter-twined foliate stems
- Exotic bird to one face
- Traditionally pierced circles

An attractive vintage ceramic garden stool ready for the home.

Search  $\underline{\text{London Fine for } \#18.5552}$  , or scan the QR code for more photos and details