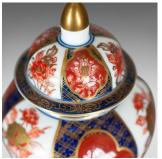

## Imari Baluster Spice Jar, Porcelain Vase with Lid, Late 20th Century

## **DESCRIPTION**

Our Stock # 18.5596

This is an Imari baluster spice jar, profusely decorated porcelain vase with lid, dating to the mid-late 20th century.

- Of classic form and in good proportion
- Of quality craftsmanship, free from damage
- Classic panelled design with mark to base
- Delightful floral decoration on a deep blue and white ground
- Highlighted with red and gold
- Aesthetically pleasing application