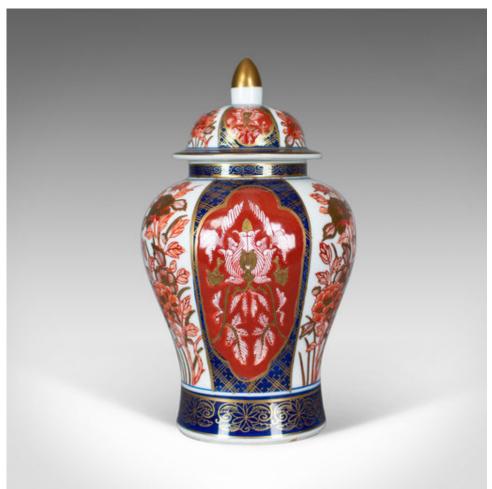

## Imari Baluster Spice Jar, Porcelain Vase with Lid, Late 20th Century

## **DESCRIPTION**

Our Stock # 18.5596

This is an Imari baluster spice jar, profusely decorated porcelain vase with lid, dating to the mid-late 20th century.

- Of classic form and in good proportion
- Of quality craftsmanship, free from damage
- Classic panelled design with mark to base
- Delightful floral decoration on a deep blue and white ground
- Highlighted with red and gold
- Aesthetically pleasing application

An attractive Imari spice jar ready for the home.

Search London Fine for #18.5596, or scan the QR code for more photos and details