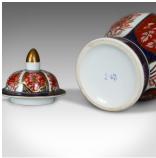

## **DESCRIPTION**

Our Stock # 18.5596

This is an Imari baluster spice jar, profusely decorated porcelain vase with lid, dating to the mid-late 20th century.

- Of classic form and in good proportion
- Of quality craftsmanship, free from damage
- Classic panelled design with mark to base
- Delightful floral decoration on a deep blue and white ground
- Highlighted with red and gold
- Aesthetically pleasing application