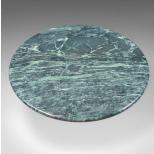

## **DESCRIPTION**

Our Stock # 18.5527

This is a Belgian marble coffee table, a low, circular table dating to the late 20th century.

- Select Belgian marble displays well
- Attractive vein detail in the polished finish
- Rounded edge profile to the broad top
- Raised on a faceted column
- Clean simple lines and reassuringly heavy

A delightful Belgian marble coffee table. Delivered polished and ready for the home.

Search London Fine for #18.5527, or scan the QR code for more photos and details