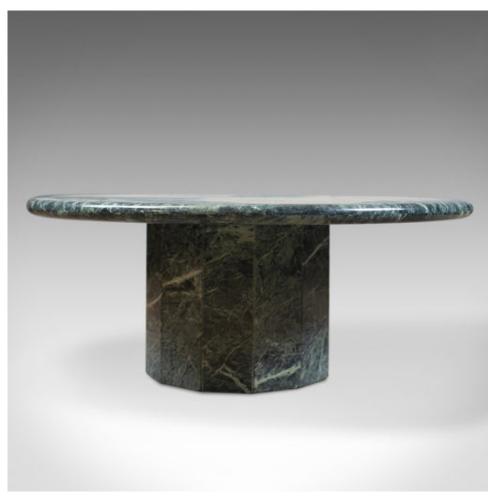

## Belgian Marble Coffee Table, Low, Circular, Late 20th Century

## **DESCRIPTION**

Our Stock # 18.5527

This is a Belgian marble coffee table, a low, circular table dating to the late 20th century.

- Select Belgian marble displays well
- Attractive vein detail in the polished finish
- Rounded edge profile to the broad top
- Raised on a faceted column
- Clean simple lines and reassuringly heavy

A delightful Belgian marble coffee table. Delivered polished and ready for the home.

Search London Fine for #18.5527, or scan the QR code for more photos and details

## **DIMENSIONS**

Max Width: 96.5cm (38") Max Depth: 96.5cm (38") Max Height: 39cm (15.25")