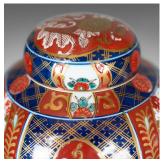

## **DESCRIPTION**

Our Stock # 18.5502

This is a pair of Imari ginger jars, profusely decorated porcelain spice jars with lids, dating to the mid-late 20th century.

- Of classic form and in good proportion
- Of quality craftsmanship, free from damage
- Classic panelled design with mark to base
- Delightful floral decoration on a deep blue and white ground
- Aesthetically pleasing application