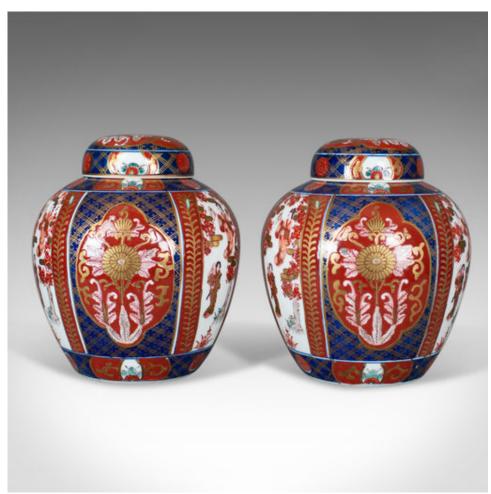

## Pair of Imari Ginger Jars, Porcelain Spice Jars, mid-late 20th century

## **DESCRIPTION**

Our Stock # 18.5502

This is a pair of Imari ginger jars, profusely decorated porcelain spice jars with lids, dating to the mid-late 20th century.

- Of classic form and in good proportion
- Of quality craftsmanship, free from damage
- Classic panelled design with mark to base
- Delightful floral decoration on a deep blue and white ground
- Aesthetically pleasing application

An attractive pair of Imari ginger jars ready for the home.

Search  $\underline{\text{London Fine for } \#18.5502}$  , or scan the QR code for more photos and details