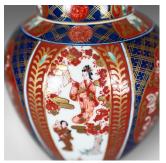

## **DESCRIPTION**

Our Stock # 18.5502

This is a pair of Imari ginger jars, profusely decorated porcelain spice jars with lids, dating to the mid-late 20th century.

- Of classic form and in good proportion
- Of quality craftsmanship, free from damage
- Classic panelled design with mark to base
- Delightful floral decoration on a deep blue and white ground
- Aesthetically pleasing application