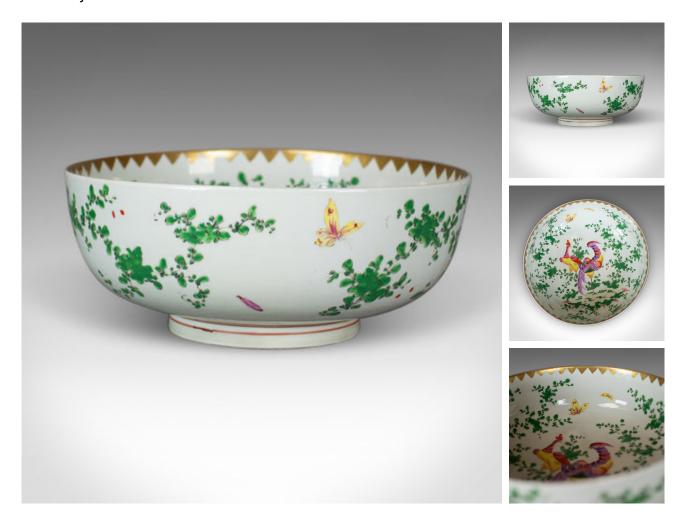

Large Chinese Porcelain Lychee Bowl, Natural Tones, White Ground, 20th Century

## DESCRIPTION

Our Stock # 18.5494 This is a large Chinese porcelain lychee bowl in natural tones on a white ground dating to the late 20th century.

- An attractive bowl in good condition throughout
- Painted with exotic birds, butterflies and foliage on a white ground
- The inner rim decorated with gold trace
- The theme continuing on the outside of the bowl
- Beneath a figure mark

An appealing lychee bowl in very good order.

Search London Fine for #18.5494, or scan the QR code for more photos and details