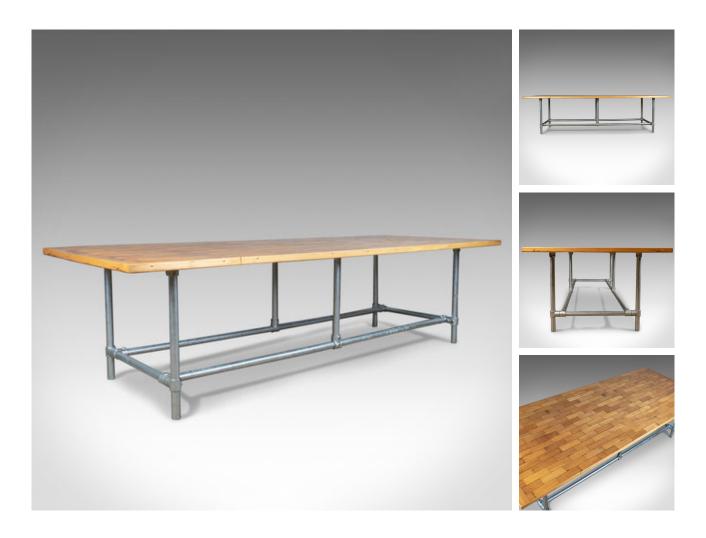

## **DESCRIPTION**

Our Stock # 18.5487

This is a large dining or work table, an English, oak, industrial chic parquet table dating to the late 20th century providing seating for up to 12.

- Very large dining or boardroom table
- In the industrial chic taste
- Mixed mediums of hardwood parquet and steel tube
- Very robust offering a stable surface
- Ideal standing work height or for seating

An appealing table with multiple applications. Solid joints and construction, delivered waxed, polished and ready for the home.

Search London Fine for #18.5487, or scan the QR code for more photos and details