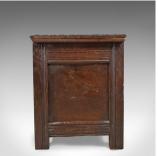

## **DESCRIPTION**

Our Stock # 18.5483

This is an antique coffer, an English oak, joined chest. A trunk dating to the late 17th century, circa 1700.

- Mid-sized oak chest displaying rich, dark colour
- Pegged joint construction with grain interest throughout
- Two panel chest with a desirable aged patina
- Demi-lune fan carved guilloche to the front upper rail
- Muntins, stiles and ends with modest linear decoration
- Two keyholes, locks and key absent
- Planked top with carved notch end detail
- Raised on extended stiles
- $\bullet$  Lid opens on later, hand forged iron strap hinges
- Voluminous storage within