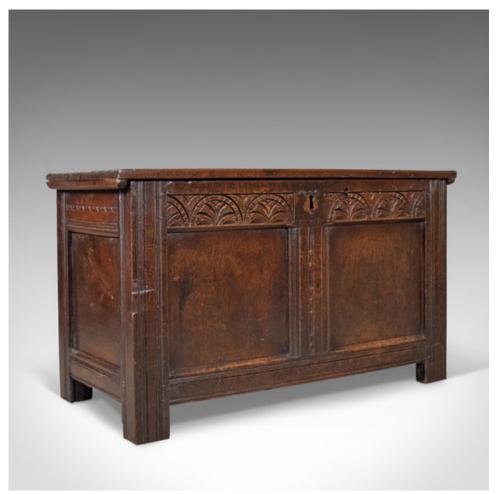

## Antique Coffer, English, Oak, Joined Chest, Trunk, Late 17th Century, Circa 1700

## **DESCRIPTION**

Our Stock # 18.5483

This is an antique coffer, an English oak, joined chest. A trunk dating to the late 17th century, circa 1700.

- Mid-sized oak chest displaying rich, dark colour
- Pegged joint construction with grain interest throughout
- Two panel chest with a desirable aged patina
- Demi-lune fan carved guilloche to the front upper rail
- Muntins, stiles and ends with modest linear decoration
- Two keyholes, locks and key absent
- Planked top with carved notch end detail
- Raised on extended stiles
- $\bullet$  Lid opens on later, hand forged iron strap hinges
- Voluminous storage within