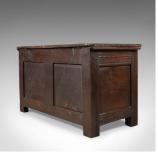

## **DESCRIPTION**

Our Stock # 18.5483

This is an antique coffer, an English oak, joined chest. A trunk dating to the late 17th century, circa 1700.

- Mid-sized oak chest displaying rich, dark colour
- Pegged joint construction with grain interest throughout
- Two panel chest with a desirable aged patina
- Demi-lune fan carved guilloche to the front upper rail
- Muntins, stiles and ends with modest linear decoration
- Two keyholes, locks and key absent
- Planked top with carved notch end detail
- Raised on extended stiles
- $\bullet$  Lid opens on later, hand forged iron strap hinges
- Voluminous storage within