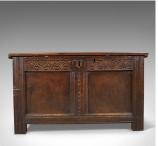

## **DESCRIPTION**

Our Stock # 18.5483

This is an antique coffer, an English oak, joined chest. A trunk dating to the late 17th century, circa 1700.

- Mid-sized oak chest displaying rich, dark colour
- Pegged joint construction with grain interest throughout
- Two panel chest with a desirable aged patina
- Demi-lune fan carved guilloche to the front upper rail
- Muntins, stiles and ends with modest linear decoration
- Two keyholes, locks and key absent
- Planked top with carved notch end detail
- Raised on extended stiles
- $\bullet$  Lid opens on later, hand forged iron strap hinges
- Voluminous storage within