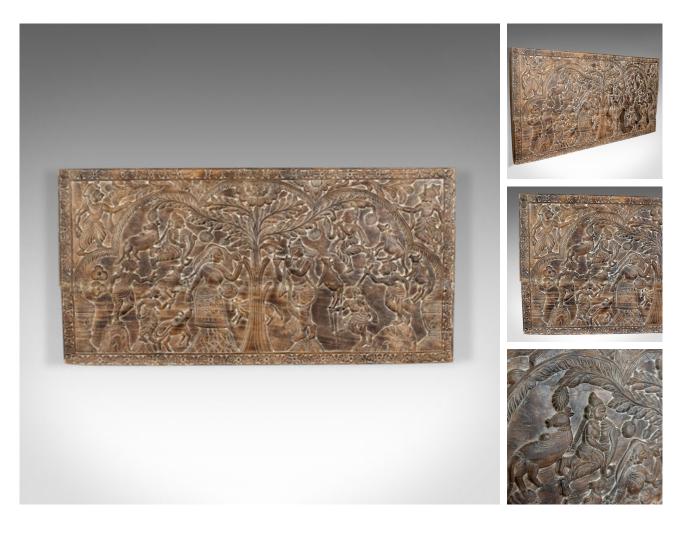

## Our Stock # 18.5479

This is a large, six foot, antique carved panel, an Indian, relief carved decorative art panel from the Victorian period, late 19th century, circa 1900.

- An attractive, broad, relief carved panel
- Art or suited as a headboard perhaps
- Teak, displaying appealing mellow tones
- Profusely carved landscape scene
- Featuring figures, animals, trees and foliage
- Interest from every angle in this beautiful carving

## DIMENSIONS

Max Width: 184cm (72.5'') Max Height: 91cm (35.75'') Max Depth: 7cm (2.75'')

London Fine Ltd The Antique Village The Old Whiteways Cider Factory Hele, Devon, EX5 4PW