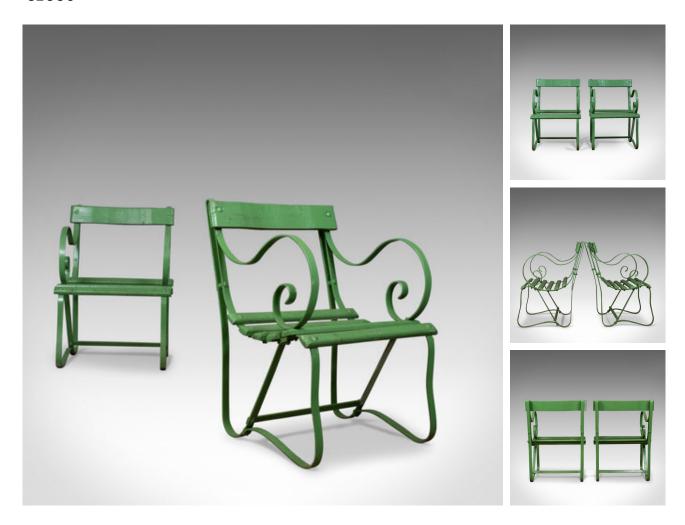

Pair of Antique Garden Chairs, Painted, English Victorian, Iron, Hardwood c1880

## **DESCRIPTION**

Our Stock # 18.5476

This is a pair of antique garden chairs, two, painted, English, Victorian, iron and wooden seats dating to the late 19th century, circa 1880.

- Delightful English country garden chairs
- Of quality craftsmanship with sinuous iron frames
- Finished in an English country green
- Shaped slatted hardwood seat panels
- Dished backrest for comfort
- Scrolled armrests

A charming pair of Victorian Gentleman's antique garden chairs. Solid joints and construction, delivered waxed, polished and ready for the home.

Search London Fine for #18.5476, or scan the QR code for more photos and details