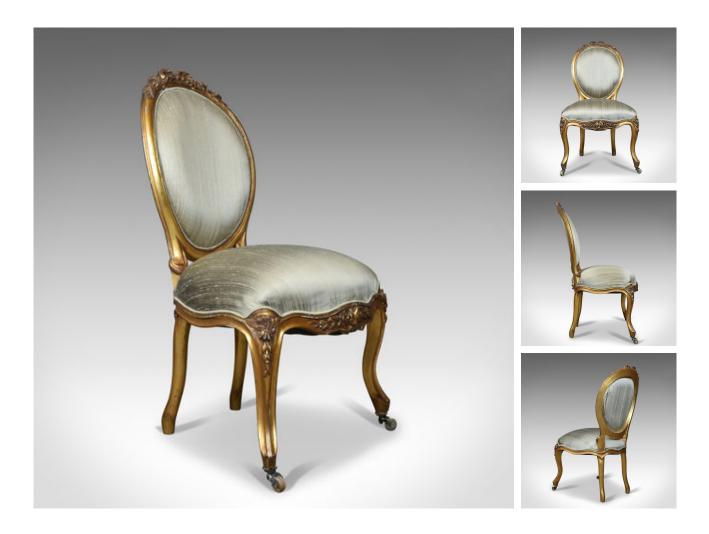

## Vintage 20th Century Salon Chair in Antique French Taste, Giltwood, circa 1970

## DESCRIPTION

Our Stock # 18.5432 This is a vintage 20th century salon chair in the antique French taste, giltwood dating to circa 1970.

- Attractive and comfortable salon chair
- Elaborate giltwood frame
- Decorated with ribbon and foliate detail
- Cabriole legs to the front with pinched, swept rear legs
- Riding upon castors to the front
- Well sprung and padded seat panels
- Finished in a pale silk cotton cloth with some wear to the rear

An attractive, vintage 20th century salon chair in the French taste. Solid joints and construction, delivered waxed, polished and ready for the home.

Search London Fine for #18.5432, or scan the QR code for more photos and details