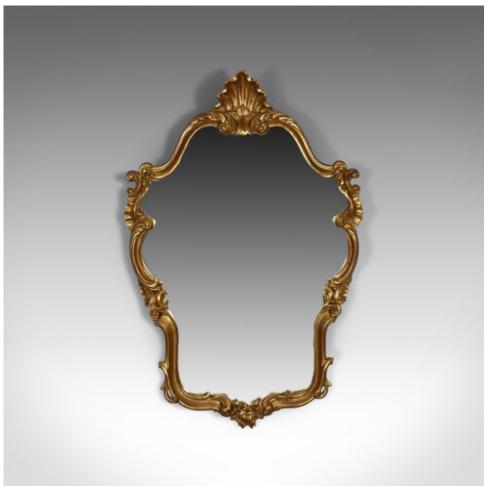

## Vintage Wall Mirror, Victorian Rococo Revival Manner, English Late 20th Century

## **DESCRIPTION**

Our Stock # 18.5421

This is a vintage wall mirror in the Victorian Rococo revival manner, English dating to the latter part of the 20th century.

- Typically elaborate and elegant design
- Giltwood frame featuring scrolls, leaves and embellishment
- Quality shaped mirror plate
- Supplied with fixings to hang portrait

An attractive Rococo revival mirror. Solid joints and construction, delivered ready for the home.

Search  $\underline{\text{London Fine for } \#18.5421}$  , or scan the QR code for more photos and details