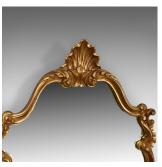

## **DESCRIPTION**

Our Stock # 18.5421

This is a vintage wall mirror in the Victorian Rococo revival manner, English dating to the latter part of the 20th century.

- Typically elaborate and elegant design
- Giltwood frame featuring scrolls, leaves and embellishment
- Quality shaped mirror plate
- Supplied with fixings to hang portrait

An attractive Rococo revival mirror. Solid joints and construction, delivered ready for the home.

Search  $\underline{\text{London Fine for } \#18.5421}$  , or scan the QR code for more photos and details