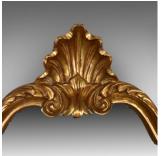

## **DESCRIPTION**

Our Stock # 18.5421

This is a vintage wall mirror in the Victorian Rococo revival manner, English dating to the latter part of the 20th century.

- Typically elaborate and elegant design
- Giltwood frame featuring scrolls, leaves and embellishment
- Quality shaped mirror plate
- Supplied with fixings to hang portrait

An attractive Rococo revival mirror. Solid joints and construction, delivered ready for the home.

Search  $\underline{\text{London Fine for } \#18.5421}$  , or scan the QR code for more photos and details