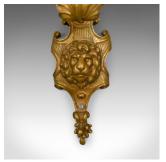

## **DESCRIPTION**

Our Stock # 18.5420

This is a pair of antique wall sconces, English, Victorian, gilt metal candle stands dating to circa 1900.

- Delightful pair of gilt metal wall sconces
- Central candle stand over scrolled foliate detail
- Flanked by a pair of serpentine decorative leaf scrolls
- Above cast lion masks over raised cartouche
- Supplied with fixings ready to hang