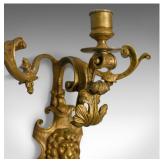

## **DESCRIPTION**

Our Stock # 18.5420

This is a pair of antique wall sconces, English, Victorian, gilt metal candle stands dating to circa 1900.

- Delightful pair of gilt metal wall sconces
- Central candle stand over scrolled foliate detail
- Flanked by a pair of serpentine decorative leaf scrolls
- Above cast lion masks over raised cartouche
- Supplied with fixings ready to hang