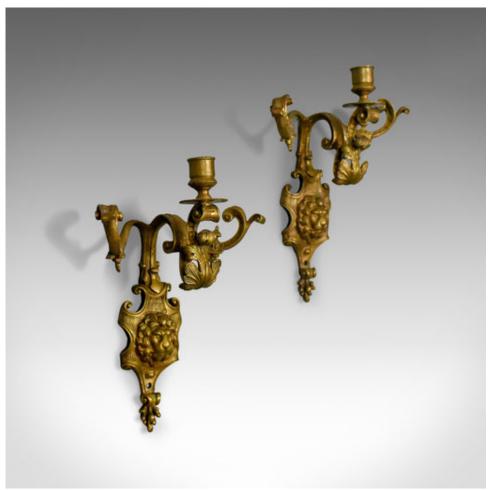

## **DESCRIPTION**

Our Stock # 18.5420

This is a pair of antique wall sconces, English, Victorian, gilt metal candle stands dating to circa 1900.

- Delightful pair of gilt metal wall sconces
- Central candle stand over scrolled foliate detail
- Flanked by a pair of serpentine decorative leaf scrolls
- Above cast lion masks over raised cartouche
- Supplied with fixings ready to hang

## **DIMENSIONS**

Max Width: 22cm (8.75") Max Depth: 12.5cm (5") Max Height: 28cm (11")