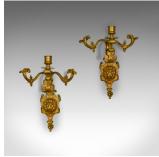

## **DESCRIPTION**

Our Stock # 18.5420

This is a pair of antique wall sconces, English, Victorian, gilt metal candle stands dating to circa 1900.

- Delightful pair of gilt metal wall sconces
- Central candle stand over scrolled foliate detail
- Flanked by a pair of serpentine decorative leaf scrolls
- Above cast lion masks over raised cartouche
- Supplied with fixings ready to hang