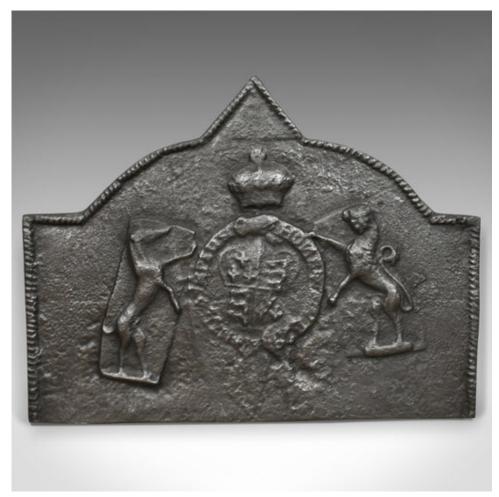

## Tudor Revival Cast Iron Fire Back, Royal Crest, Lion, Greyhound, Victorian c1890

## **DESCRIPTION**

Our Stock # 18.5416

This is a Tudor revival recast, cast iron fire back from the late 19th century displaying the royal crest supported by lion and greyhound, Victorian circa 1890.

- Heavy fire back in cast iron with a blackened finish
- Shaped top over oblong plate
- Casting of the British royal crest
- Lion and Greyhound supporting crown mounted crest
- Framed in an extruded mount

A solid and heavy plate delivered ready for the home.

Search London Fine for #18.5416, or scan the QR code for more photos and details