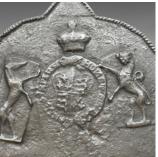

## **DESCRIPTION**

Our Stock # 18.5416

This is a Tudor revival recast, cast iron fire back from the late 19th century displaying the royal crest supported by lion and greyhound, Victorian circa 1890.

- Heavy fire back in cast iron with a blackened finish
- Shaped top over oblong plate
- Casting of the British royal crest
- Lion and Greyhound supporting crown mounted crest
- Framed in an extruded mount