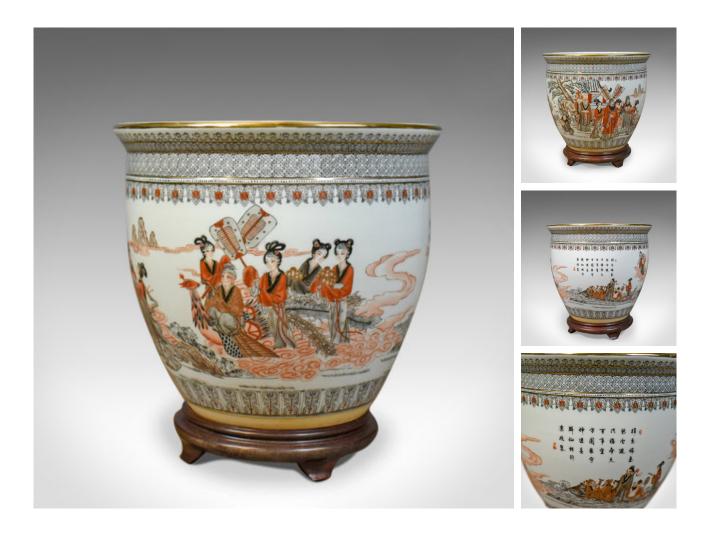

## Our Stock # 18.5402

This is a vintage fish bowl on stand, a plant jardiniere in excellent condition. This Chinese ceramic pot dates from the mid 20th century.

- Beautifully presented pottery in earthy hues
- Profusely decorated with stylised foliate bands framing the panels

The panels featuring figures and trees with an inscription to the reverse

- Clean and plain inside with four garlands decorating the rim
- Large pot to accommodate a 30.5cm / 12 inch plant pot within
- Underneath unmarked and in good order
- The stand, in quality rosewood, cossets the pot
- Splayed feet for excellent stability

## DIMENSIONS

Pot Diameter: 41cm (16.25'') Pot Height: 35cm (13.75'') Height on Stand: 41cm (16.25'')