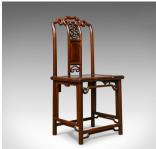

## Pair of Chinese Hall Chairs, Traditional, Rosewood, Mid 20th Century

## **DESCRIPTION**

Our Stock # 18.5350

This is a pair of Chinese hall chairs, of superior quality, traditional, rosewood chairs dating to the mid 20th century.

- Rich in colour with good grain interest in the Chinese rosewood
- In traditional form featuring elaborately pierce carved detail
- Solid slab seat panels in good order
- Raised on circular section legs
- United by stepped box stretchers
- Complimented by shaped seat rails