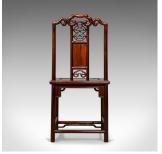

## Pair of Chinese Hall Chairs, Traditional, Rosewood, Mid 20th Century

## **DESCRIPTION**

Our Stock # 18.5350

This is a pair of Chinese hall chairs, of superior quality, traditional, rosewood chairs dating to the mid 20th century.

- Rich in colour with good grain interest in the Chinese rosewood
- In traditional form featuring elaborately pierce carved detail
- Solid slab seat panels in good order
- Raised on circular section legs
- United by stepped box stretchers
- Complimented by shaped seat rails

An appealing and well presented pair of hall chairs with solid joints and construction. Delivered waxed, polished and ready for the home.

Search London Fine for #18.5350, or scan the QR code for more photos and details