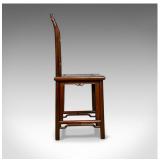

## Pair of Chinese Hall Chairs, Traditional, Rosewood, Mid 20th Century

## **DESCRIPTION**

Our Stock # 18.5350

This is a pair of Chinese hall chairs, of superior quality, traditional, rosewood chairs dating to the mid 20th century.

- Rich in colour with good grain interest in the Chinese rosewood
- In traditional form featuring elaborately pierce carved detail
- Solid slab seat panels in good order
- Raised on circular section legs
- United by stepped box stretchers
- Complimented by shaped seat rails