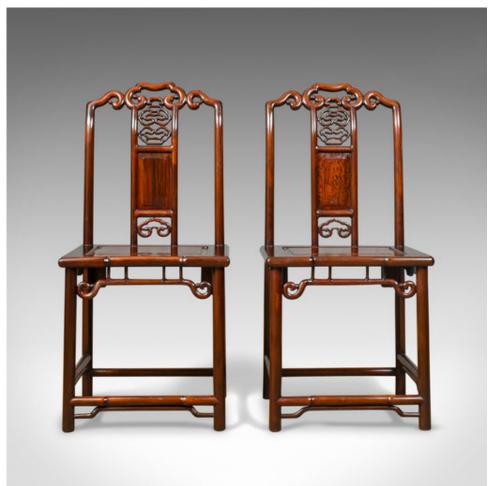

## Pair of Chinese Hall Chairs, Traditional, Rosewood, Mid 20th Century

## **DESCRIPTION**

Our Stock # 18.5350

This is a pair of Chinese hall chairs, of superior quality, traditional, rosewood chairs dating to the mid 20th century.

- Rich in colour with good grain interest in the Chinese rosewood
- In traditional form featuring elaborately pierce carved detail
- Solid slab seat panels in good order
- Raised on circular section legs
- United by stepped box stretchers
- Complimented by shaped seat rails

An appealing and well presented pair of hall chairs with solid joints and construction. Delivered waxed, polished and ready for the home.

Search London Fine for #18.5350, or scan the QR code for more photos and details