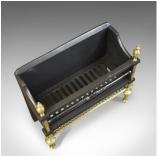

## **DESCRIPTION**

Our Stock # 18.5394

This is a vintage fire basket, mid 20th century in the Victorian taste. An English fire grate in iron and brass.

- Free-standing design with useful narrow proportions
- Suitable for all fuel types in heavy cast and hand forged iron
- Robust, of quality craftsmanship and finished in traditional graphite
- Desirable full back-plate for heat storage and reflection
- Raised on attractive tapering brass front legs
- A pierced frieze beneath single turned log bar
- Dressed with brass classical urn finials

A simply lovely and functional item of fireside furniture to be welcomed into any location.

Search London Fine for #18.5394, or scan the QR code for more photos and details