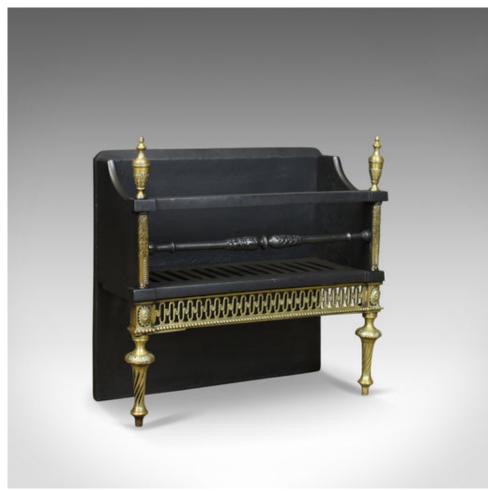

## **DESCRIPTION**

Our Stock # 18.5394

This is a vintage fire basket, mid 20th century in the Victorian taste. An English fire grate in iron and brass.

- Free-standing design with useful narrow proportions
- Suitable for all fuel types in heavy cast and hand forged iron
- Robust, of quality craftsmanship and finished in traditional graphite
- Desirable full back-plate for heat storage and reflection
- Raised on attractive tapering brass front legs
- A pierced frieze beneath single turned log bar
- Dressed with brass classical urn finials

A simply lovely and functional item of fireside furniture to be welcomed into any location.

Search London Fine for #18.5394, or scan the QR code for more photos and details