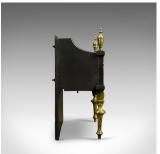

## **DESCRIPTION**

Our Stock # 18.5394

This is a vintage fire basket, mid 20th century in the Victorian taste. An English fire grate in iron and brass.

- Free-standing design with useful narrow proportions
- Suitable for all fuel types in heavy cast and hand forged iron
- Robust, of quality craftsmanship and finished in traditional graphite
- Desirable full back-plate for heat storage and reflection
- Raised on attractive tapering brass front legs
- A pierced frieze beneath single turned log bar
- Dressed with brass classical urn finials

A simply lovely and functional item of fireside furniture to be welcomed into any location.

Search London Fine for #18.5394, or scan the QR code for more photos and details