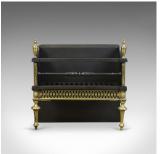

## **DESCRIPTION**

Our Stock # 18.5394

This is a vintage fire basket, mid 20th century in the Victorian taste. An English fire grate in iron and brass.

- Free-standing design with useful narrow proportions
- Suitable for all fuel types in heavy cast and hand forged iron
- Robust, of quality craftsmanship and finished in traditional graphite
- Desirable full back-plate for heat storage and reflection
- Raised on attractive tapering brass front legs
- A pierced frieze beneath single turned log bar
- Dressed with brass classical urn finials

A simply lovely and functional item of fireside furniture to be welcomed into any location.

Search London Fine for #18.5394, or scan the QR code for more photos and details