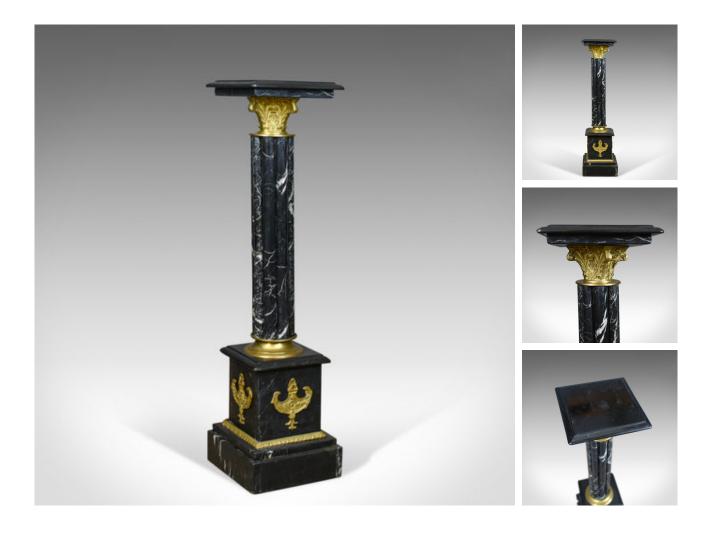

## Heavy Marble and Gilt Metal Pedestal, Mid C20th Stand in the Victorian Taste

## DESCRIPTION

Our Stock # 18.5385 This is a heavy marble and gilt metal pedestal, a mid 20th century stand in the Victorian taste.

- Of classical form and quality craftsmanship
- Attractively veined black marble
- Gilt metal appliqué decoration
- Raised on a stepped plinth decorated with classical motif
- The fluted column anchored in a gilt collar
- Crowned with a well executed gilt capitol
- Beneath a stepped platform top

Weighing approximately 33Kg (72lb) the pedestal offers a very stable platform. Delivered polished and ready for the home.

Search London Fine for #18.5385, or scan the QR code for more photos and details