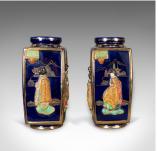

## **DESCRIPTION**

Our Stock # 18.5356

This is an antique pair of Japanese vases, ceramic pots dating to the 20th century.

- Profusely decorated pair of ceramic vases
- Free from any damage or marks
- Scenes of ladies in kimonos, pagodas, trees and mountains
- Deep blue ground with gold highlights
- Of quality craftsmanship with maker's mark to the bases

A highly decorative pair of vases ready for the home.

Search London Fine for #18.5356, or scan the QR code for more photos and details