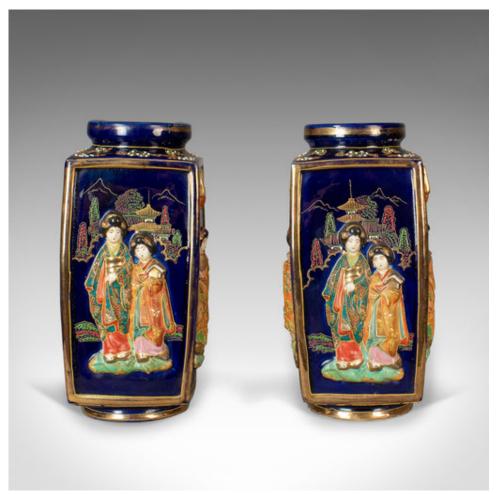

## **DESCRIPTION**

Our Stock # 18.5356

This is an antique pair of Japanese vases, ceramic pots dating to the 20th century.

- Profusely decorated pair of ceramic vases
- Free from any damage or marks
- Scenes of ladies in kimonos, pagodas, trees and mountains
- Deep blue ground with gold highlights
- Of quality craftsmanship with maker's mark to the bases

A highly decorative pair of vases ready for the home.

Search London Fine for #18.5356, or scan the QR code for more photos and details