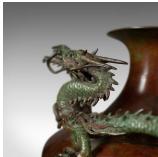

## **DESCRIPTION**

Our Stock # 18.5347

This is a Chinese urn or vase in bronze with a dragon and pearl mounted to the bowl, a 20th century oriental centrepiece.

- Superbly detailed bronze lithe dragon and pearl
- The dragon displaying well in multiple hues
- Mounted to the bowl of the urn wrapping half way around
- In first class order, the urn in good proportion
- Flared neck and sound base
- Makers mark to the underside

A wonderful display item or centrepiece ready for the home.

Search London Fine for #18.5347, or scan the QR code for more photos and details