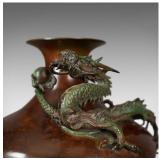

## **DESCRIPTION**

Our Stock # 18.5347

This is a Chinese urn or vase in bronze with a dragon and pearl mounted to the bowl, a 20th century oriental centrepiece.

- Superbly detailed bronze lithe dragon and pearl
- The dragon displaying well in multiple hues
- Mounted to the bowl of the urn wrapping half way around
- In first class order, the urn in good proportion
- Flared neck and sound base
- Makers mark to the underside

A wonderful display item or centrepiece ready for the home.

Search London Fine for #18.5347, or scan the QR code for more photos and details