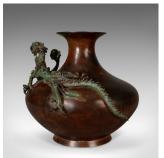

## **DESCRIPTION**

Our Stock # 18.5347

This is a Chinese urn or vase in bronze with a dragon and pearl mounted to the bowl, a 20th century oriental centrepiece.

- Superbly detailed bronze lithe dragon and pearl
- The dragon displaying well in multiple hues
- Mounted to the bowl of the urn wrapping half way around
- In first class order, the urn in good proportion
- Flared neck and sound base
- Makers mark to the underside

A wonderful display item or centrepiece ready for the home.

Search London Fine for #18.5347, or scan the QR code for more photos and details