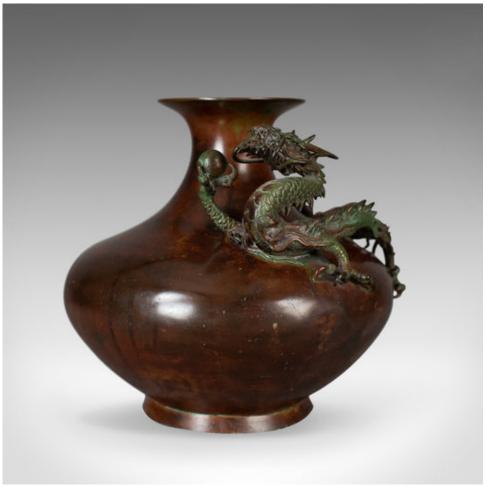

## **DESCRIPTION**

Our Stock # 18.5347

This is a Chinese urn or vase in bronze with a dragon and pearl mounted to the bowl, a 20th century oriental centrepiece.

- Superbly detailed bronze lithe dragon and pearl
- The dragon displaying well in multiple hues
- Mounted to the bowl of the urn wrapping half way around
- In first class order, the urn in good proportion
- Flared neck and sound base
- Makers mark to the underside

A wonderful display item or centrepiece ready for the home.

Search London Fine for #18.5347, or scan the QR code for more photos and details

## **DIMENSIONS**

Max Width: 24cm (9.5") Max Depth: 24cm (9.5") Max Height: 23cm (9") Neck Flair: 11cm (4.25") Aperture Width: 5.5cm (2.25")

Hele, Devon, EX5 4PW