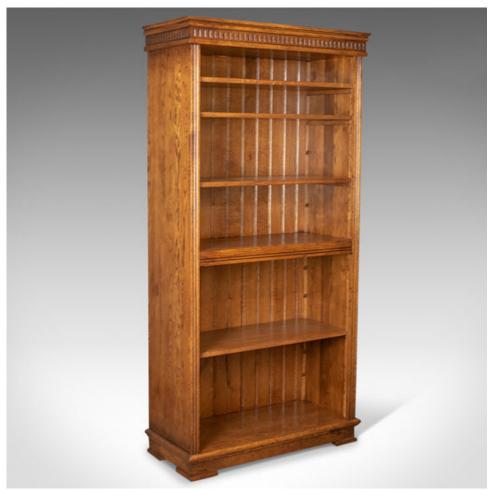

## Mid-Sized, Tall, Bookcase, English Oak, Gothic Overtones 20th Century

## **DESCRIPTION**

Our Stock # 18.5339

This is a mid-sized tall open bookcase with adjustable shelves in English oak with gothic overtones dating to the late 20th century.

- Oak with grain interest in the wax polished finish
- Four adjustable shelves with one centre fixed shelf
- Of quality craftsmanship and displaying gothic overtones
- Raised on block feet decorated with lower moulding
- Attractive panelled back boards and fluted stiles
- Crown moulding over frieze featuring carved colonnade fluting

A quality piece offering abundant book storage or display space. Solid joints and construction, delivered waxed, polished and ready for the home.

Search London Fine for #18.5339, or scan the QR code for more photos and details