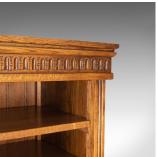

## **DESCRIPTION**

Our Stock # 18.5339

This is a mid-sized tall open bookcase with adjustable shelves in English oak with gothic overtones dating to the late 20th century.

- Oak with grain interest in the wax polished finish
- Four adjustable shelves with one centre fixed shelf
- Of quality craftsmanship and displaying gothic overtones
- Raised on block feet decorated with lower moulding
- Attractive panelled back boards and fluted stiles
- Crown moulding over frieze featuring carved colonnade fluting