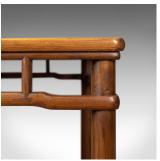

## **DESCRIPTION**

Our Stock # 18.5320

This is a Chinese Elm and rattan coffee table, a side table dating to the late 20th century.

- Attractive biscuit hues to the Chinese elm
- The woven rattan top in good order throughout
- Classic styling and a useful 79cm (31inch) square table
- Raised on circular section legs at each corner
- Traditional styling to the open stretcher framework