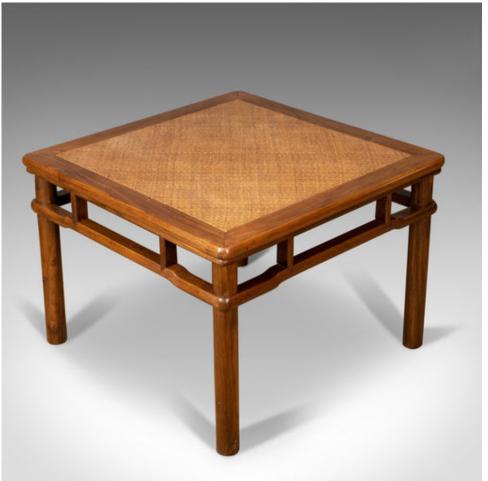

## Chinese Elm and Rattan Coffee Table, Side, Lamp, Late 20th Century

## **DESCRIPTION**

Our Stock # 18.5320

This is a Chinese Elm and rattan coffee table, a side table dating to the late 20th century.

- Attractive biscuit hues to the Chinese elm
- The woven rattan top in good order throughout
- Classic styling and a useful 79cm (31inch) square table
- Raised on circular section legs at each corner
- Traditional styling to the open stretcher framework

A super Chinese elm coffee table with solid joints and construction. Delivered waxed, polished and ready for the home.

Search  $\underline{\text{London Fine for } \#18.5320}$ , or scan the QR code for more photos and details