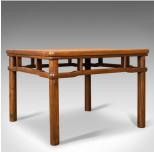

## Chinese Elm and Rattan Coffee Table, Side, Lamp, Late 20th Century

## **DESCRIPTION**

Our Stock # 18.5320

This is a Chinese Elm and rattan coffee table, a side table dating to the late 20th century.

- Attractive biscuit hues to the Chinese elm
- The woven rattan top in good order throughout
- Classic styling and a useful 79cm (31inch) square table
- Raised on circular section legs at each corner
- Traditional styling to the open stretcher framework

A super Chinese elm coffee table with solid joints and construction. Delivered waxed, polished and ready for the home.

Search  $\underline{\text{London Fine for } \#18.5320}$ , or scan the QR code for more photos and details