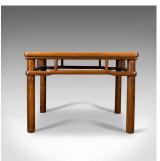

## Chinese Elm and Rattan Coffee Table, Side, Lamp, Late 20th Century

## **DESCRIPTION**

Our Stock # 18.5320

This is a Chinese Elm and rattan coffee table, a side table dating to the late 20th century.

- Attractive biscuit hues to the Chinese elm
- The woven rattan top in good order throughout
- Classic styling and a useful 79cm (31inch) square table
- Raised on circular section legs at each corner
- Traditional styling to the open stretcher framework

A super Chinese elm coffee table with solid joints and construction. Delivered waxed, polished and ready for the home.

Search  $\underline{\text{London Fine for } \#18.5320}$ , or scan the QR code for more photos and details