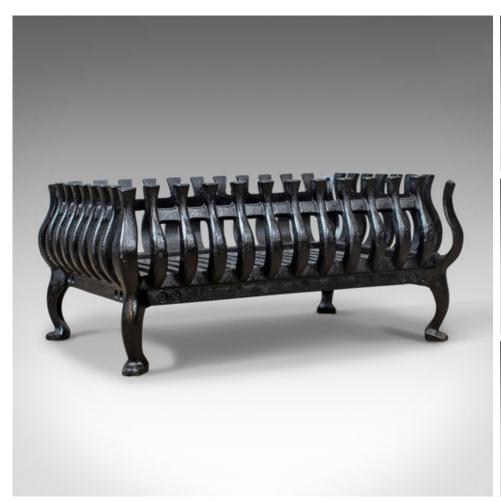

## Mid-Sized Vintage Fire Basket, Fireplace Grate, Iron, Mid 20th Century

## **DESCRIPTION**

Our Stock # 10.1796

This is a mid-sized vintage fire basket, a fireplace grate in iron dating to the mid 20th century.

- A fire grate presented in very good condition
- A quality free-standing basket in attractive hand forged & amp; cast iron
- Useful low style standing over squat legs
- Solidly constructed and suitable for all fuel types
- Removable grate for ease of cleaning
- Classic English styling featuring subtle curved bar design
- Robust, of quality craftsmanship and finished in traditional black