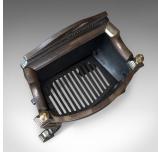

## Vintage Fire Basket, English, 20th Century Georgian Revival Fireplace Grate

## **DESCRIPTION**

Our Stock # LFA-1719

This is a vintage fire basket, an English, 20th Century Georgian revival fireplace grate.

- $\bullet$  An attractive fire grate presented in very good vintage condition
- In lovely hand forged iron and pleasingly patinated chrome
- Suitable for all fuel types and finished in graphite grate polish
- Solidly constructed with classic English styling
- Dressed with brass finials to the front
- Large basket supported by stout scroll legs over chamfered feet
- Quadruple bow front rails so typical of earlier Georgian pieces
- Desirable humped back-plate for heat retention and reflection
- Removable grate for easy cleaning

A simply lovely grate to be welcomed into any fireside location. Solid joints and construction, delivered ready for the home.

Search  $\underline{\text{London Fine for } \#10.1719}$  , or scan the QR code for more photos and details