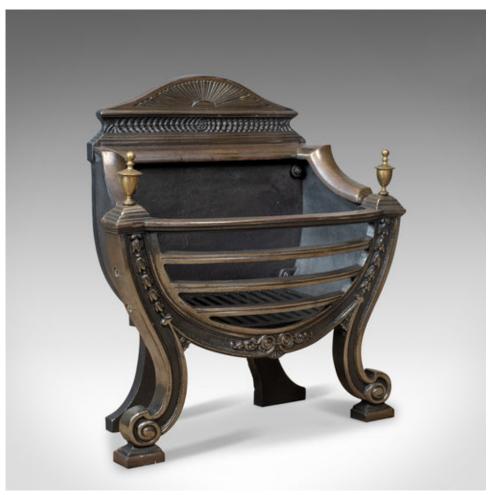

## Vintage Fire Basket, English, 20th Century Georgian Revival Fireplace Grate

## **DESCRIPTION**

Our Stock # LFA-1719

This is a vintage fire basket, an English, 20th Century Georgian revival fireplace grate.

- $\bullet$  An attractive fire grate presented in very good vintage condition
- In lovely hand forged iron and pleasingly patinated chrome
- Suitable for all fuel types and finished in graphite grate polish
- Solidly constructed with classic English styling
- Dressed with brass finials to the front
- Large basket supported by stout scroll legs over chamfered feet
- Quadruple bow front rails so typical of earlier Georgian pieces
- Desirable humped back-plate for heat retention and reflection
- Removable grate for easy cleaning

A simply lovely grate to be welcomed into any fireside location. Solid joints and construction, delivered ready for the home.

Search  $\underline{\text{London Fine for } \#10.1719}$  , or scan the QR code for more photos and details