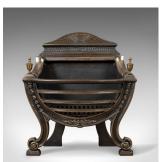

## Vintage Fire Basket, English, 20th Century Georgian Revival Fireplace Grate

## **DESCRIPTION**

Our Stock # LFA-1719

This is a vintage fire basket, an English, 20th Century Georgian revival fireplace grate.

- $\bullet$  An attractive fire grate presented in very good vintage condition
- In lovely hand forged iron and pleasingly patinated chrome
- Suitable for all fuel types and finished in graphite grate polish
- Solidly constructed with classic English styling
- Dressed with brass finials to the front
- Large basket supported by stout scroll legs over chamfered feet
- Quadruple bow front rails so typical of earlier Georgian pieces
- Desirable humped back-plate for heat retention and reflection
- Removable grate for easy cleaning

A simply lovely grate to be welcomed into any fireside location. Solid joints and construction, delivered ready for the home.

Search  $\underline{\text{London Fine for } \#10.1719}$  , or scan the QR code for more photos and details