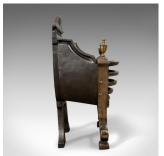

## Vintage Fire Basket, English, 20th Century Georgian Revival Fireplace Grate

## **DESCRIPTION**

Our Stock # LFA-1719

This is a vintage fire basket, an English, 20th Century Georgian revival fireplace grate.

- $\bullet$  An attractive fire grate presented in very good vintage condition
- In lovely hand forged iron and pleasingly patinated chrome
- Suitable for all fuel types and finished in graphite grate polish
- Solidly constructed with classic English styling
- Dressed with brass finials to the front
- Large basket supported by stout scroll legs over chamfered feet
- Quadruple bow front rails so typical of earlier Georgian pieces
- Desirable humped back-plate for heat retention and reflection
- Removable grate for easy cleaning

A simply lovely grate to be welcomed into any fireside location. Solid joints and construction, delivered ready for the home.

Search  $\underline{\text{London Fine for } \#10.1719}$  , or scan the QR code for more photos and details