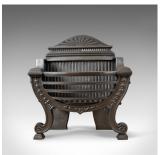

## Vintage Fire Basket, Mid-Century Georgian Revival Fireplace Grate, English C20th

## **DESCRIPTION**

Our Stock # 11.3483

This is a vintage fire basket, a mid-century Georgian revival fireplace grate, English dating to the mid-late 20th century.

- A pleasing fire grate presented in very good vintage condition
- In lovely hand forged iron and suitable for all fuel types
- Of quality craftsmanship and finished in graphite grate polish
- Solidly constructed with classic English styling
- Large basket supported by stout scroll legs over chamfered feet
- Quadruple bow front rails so typical of earlier Georgian pieces
- Desirable humped back-plate for heat retention and reflection
- Removable grate for easy cleaning

A simply lovely grate to be welcomed into any fireside location. Solid joints and construction, delivered ready for the home.

Search  $\underline{\text{London Fine for } \#11.3483}$  , or scan the QR code for more photos and details