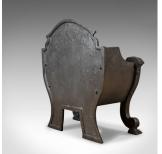

## Vintage Fire Basket, Mid-Century Georgian Revival Fireplace Grate, English C20th

## **DESCRIPTION**

Our Stock # 11.3483

This is a vintage fire basket, a mid-century Georgian revival fireplace grate, English dating to the mid-late 20th century.

- A pleasing fire grate presented in very good vintage condition
- In lovely hand forged iron and suitable for all fuel types
- Of quality craftsmanship and finished in graphite grate polish
- Solidly constructed with classic English styling
- Large basket supported by stout scroll legs over chamfered feet
- Quadruple bow front rails so typical of earlier Georgian pieces
- Desirable humped back-plate for heat retention and reflection
- Removable grate for easy cleaning

A simply lovely grate to be welcomed into any fireside location. Solid joints and construction, delivered ready for the home.

Search  $\underline{\text{London Fine for } \#11.3483}$  , or scan the QR code for more photos and details