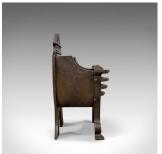

## Vintage Fire Basket, Mid-Century Georgian Revival Fireplace Grate, English C20th

## **DESCRIPTION**

Our Stock # 11.3483

This is a vintage fire basket, a mid-century Georgian revival fireplace grate, English dating to the mid-late 20th century.

- A pleasing fire grate presented in very good vintage condition
- In lovely hand forged iron and suitable for all fuel types
- Of quality craftsmanship and finished in graphite grate polish
- Solidly constructed with classic English styling
- Large basket supported by stout scroll legs over chamfered feet
- Quadruple bow front rails so typical of earlier Georgian pieces
- Desirable humped back-plate for heat retention and reflection
- Removable grate for easy cleaning

A simply lovely grate to be welcomed into any fireside location. Solid joints and construction, delivered ready for the home.

Search  $\underline{\text{London Fine for } \#11.3483}$  , or scan the QR code for more photos and details