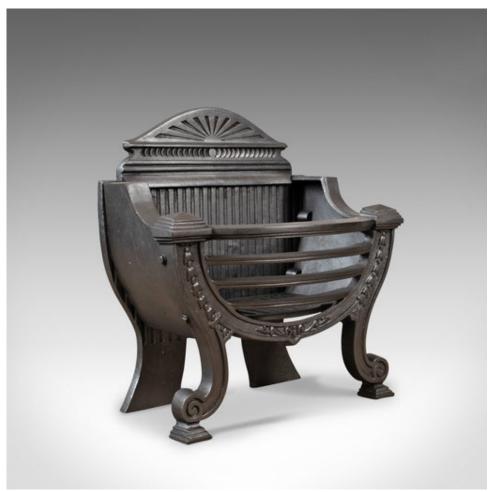

## Vintage Fire Basket, Mid-Century Georgian Revival Fireplace Grate, English C20th

## **DESCRIPTION**

Our Stock # 11.3483

This is a vintage fire basket, a mid-century Georgian revival fireplace grate, English dating to the mid-late 20th century.

- A pleasing fire grate presented in very good vintage condition
- In lovely hand forged iron and suitable for all fuel types
- Of quality craftsmanship and finished in graphite grate polish
- Solidly constructed with classic English styling
- Large basket supported by stout scroll legs over chamfered feet
- Quadruple bow front rails so typical of earlier Georgian pieces
- Desirable humped back-plate for heat retention and reflection
- Removable grate for easy cleaning

A simply lovely grate to be welcomed into any fireside location. Solid joints and construction, delivered ready for the home.

Search  $\underline{\text{London Fine for } \#11.3483}$  , or scan the QR code for more photos and details