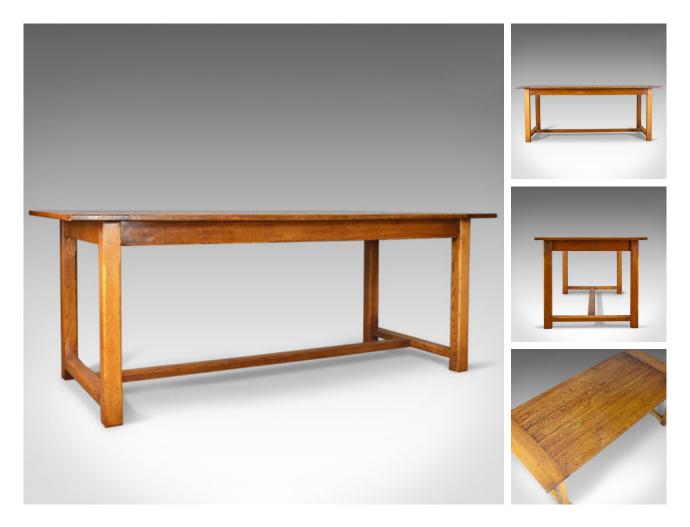

## **DESCRIPTION**

Our Stock # 18.5346

This is a refectory dining table, a 20th century piece in the 17th century taste. In oak and seating six to eight with English country kitchen appeal.

- Solid English oak displaying grain interest throughout
- Good colour and a desirable aged patina
- Broad planked top with cleated ends displays well
- · Lustrous, wax polished finish
- Four, stout square section legs united by a centre stretcher

A quality dining table offering a comfortable and generous height. Solid joints and construction, delivered waxed, polished and ready for the home.

Search London Fine for #18.5346, or scan the QR code for more photos and details