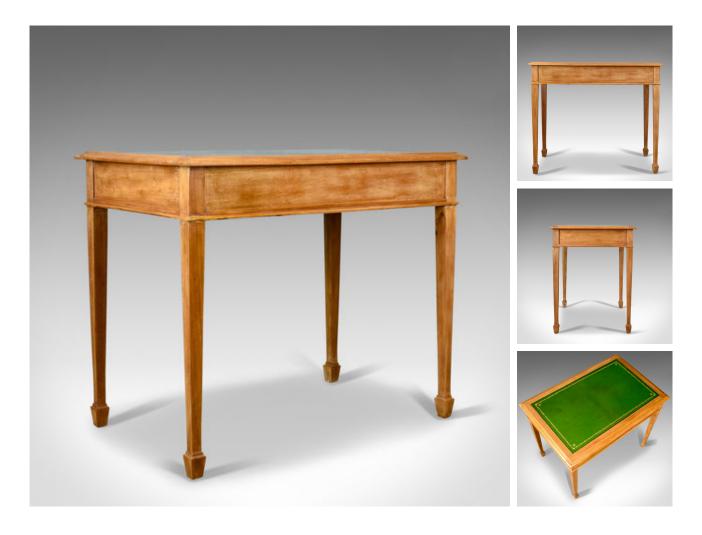

## Vintage 20th Century Writing Table, English, Mahogany, Side, Lamp

## **DESCRIPTION**

Our Stock # 18.5324

This is a vintage 20th century writing table, an English, mahogany side or lamp table.

- Caramel tones to the light mahogany frame
- Inset with a golden tooled English green skiver
- Stepped moulded edge detail over plain frieze
- Raised on tapering square section legs
- Terminating in arrow feet

An elegant, understated vintage 20th century writing table. Solid joints and construction, delivered waxed, polished and ready for the home.

Search  $\underline{\text{London Fine for } \#18.5324}$  , or scan the QR code for more photos and details