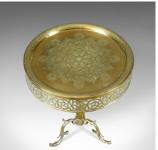

## **DESCRIPTION**

Our Stock # 18.5315

This is an antique lamp table, an Edwardian, circular, brass side or tea table of North African, Berber influence dating to circa 1910.

- Attractive patina to the brass throughout
- The lipped top displays well with geometric etched decoration
- A broad, pierced frieze catches the light
- Raised on a stout, bulb stem to a useful 21.5" height
- Standing upon a tripod of embellished 'C' scroll legs