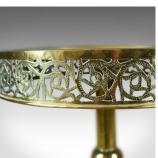

## **DESCRIPTION**

Our Stock # 18.5315

This is an antique lamp table, an Edwardian, circular, brass side or tea table of North African, Berber influence dating to circa 1910.

- Attractive patina to the brass throughout
- The lipped top displays well with geometric etched decoration
- A broad, pierced frieze catches the light
- Raised on a stout, bulb stem to a useful 21.5" height
- Standing upon a tripod of embellished 'C' scroll legs