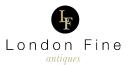

## Antique Lamp Table, Edwardian, Circular, Brass, Side, Berber Circa 1910

## **DESCRIPTION**

Our Stock # 18.5315

This is an antique lamp table, an Edwardian, circular, brass side or tea table of North African, Berber influence dating to circa 1910.

- Attractive patina to the brass throughout
- The lipped top displays well with geometric etched decoration
- A broad, pierced frieze catches the light
- Raised on a stout, bulb stem to a useful 21.5" height
- Standing upon a tripod of embellished 'C' scroll legs

A super table ideal as a sofa companion. Delivered waxed, polished and ready for the home.

Search  $\underline{\text{London Fine for } \#18.5315}$ , or scan the QR code for more photos and details