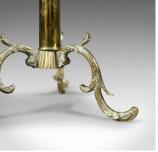

## **DESCRIPTION**

Our Stock # 18.5315

This is an antique lamp table, an Edwardian, circular, brass side or tea table of North African, Berber influence dating to circa 1910.

- Attractive patina to the brass throughout
- The lipped top displays well with geometric etched decoration
- A broad, pierced frieze catches the light
- Raised on a stout, bulb stem to a useful 21.5" height
- Standing upon a tripod of embellished 'C' scroll legs

A super table ideal as a sofa companion. Delivered waxed, polished and ready for the home.

Search  $\underline{\text{London Fine for } \#18.5315}$ , or scan the QR code for more photos and details