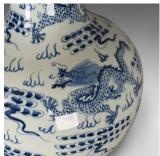

## **DESCRIPTION**

Our Stock # 18.5295

This is a large vintage Chinese bottle vase, an oriental ceramic jar in blue and white dating to the mid-late 20th century.

- Of classic form and in good proportion
- Of quality craftsmanship, free from damage
- Unmarked base displays some age
- Profusely decorated with dragons chasing sacred pearls
- Bands of arced waves to the upper and lower rims
- Horizontal seal to the upper rim