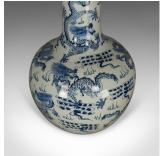

## **DESCRIPTION**

Our Stock # 18.5295

This is a large vintage Chinese bottle vase, an oriental ceramic jar in blue and white dating to the mid-late 20th century.

- Of classic form and in good proportion
- Of quality craftsmanship, free from damage
- Unmarked base displays some age
- Profusely decorated with dragons chasing sacred pearls
- Bands of arced waves to the upper and lower rims
- Horizontal seal to the upper rim