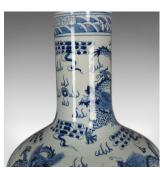

## **DESCRIPTION**

Our Stock # 18.5295

This is a large vintage Chinese bottle vase, an oriental ceramic jar in blue and white dating to the mid-late 20th century.

- Of classic form and in good proportion
- Of quality craftsmanship, free from damage
- Unmarked base displays some age
- Profusely decorated with dragons chasing sacred pearls
- Bands of arced waves to the upper and lower rims
- Horizontal seal to the upper rim