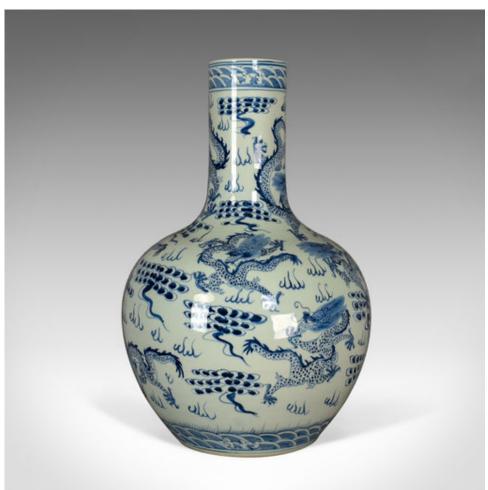

## Large Vintage Chinese Bottle Vase, Oriental, Ceramic, Jar, Blue & White, C20th

## **DESCRIPTION**

Our Stock # 18.5295

This is a large vintage Chinese bottle vase, an oriental ceramic jar in blue and white dating to the mid-late 20th century.

- Of classic form and in good proportion
- Of quality craftsmanship, free from damage
- Unmarked base displays some age
- Profusely decorated with dragons chasing sacred pearls
- Bands of arced waves to the upper and lower rims
- Horizontal seal to the upper rim

An attractive vase ready for the home.

Search  $\underline{\text{London Fine for } \#18.5295}$ , or scan the QR code for more photos and details