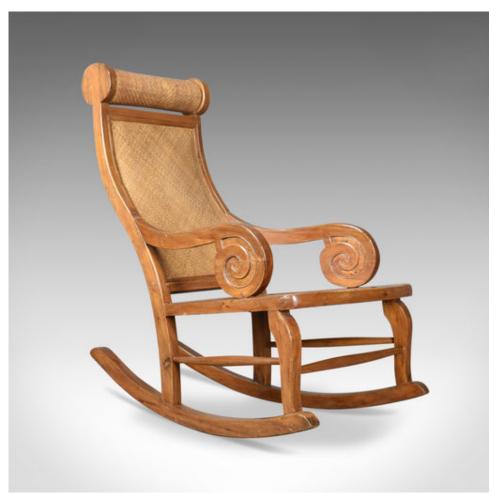

## **DESCRIPTION**

Our Stock # 18.5312

This is a mid-century vintage rocking chair, a hardwood and rattan recliner, circa 1970.

- Comfortable high back rocking chair
- Hardwood frame in very good order throughout
- Displaying attractive caramel tones in a wax polished finish
- Deep, taught seat close woven in rattan cane
- Revolving, shaped head rest
- Shaped armrests terminate in spiral carved supports
- Some marks consistent with careful use

A super example of a vintage rattan rocking chair. Solid joints and construction, delivered waxed, polished and ready for the home.

Search London Fine for #18.5312, or scan the QR code for more photos and details