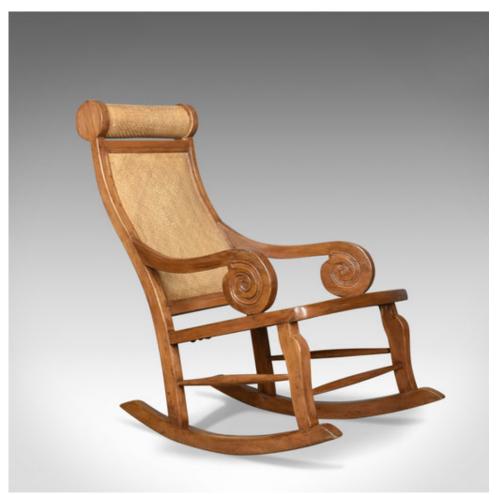

## Vintage Rattan Rocking Chair, Hardwood Recliner, Mid-Century Circa 1970s

## **DESCRIPTION**

Our Stock # 18.5212

This is a vintage rattan rocking chair, a hardwood rocking recliner from the mid 20th century, circa 1970.

- Comfortable high back rocking chair
- Hardwood frame in very good order throughout
- Displaying attractive caramel tones in a wax polished finish
- Deep, taught seat close woven in rattan cane
- Revolving, shaped head rest
- Shaped armrests terminate in spiral carved supports

A super example of a vintage rattan rocking chair. Solid joints and construction, delivered waxed, polished and ready for the home.

Search  $\underline{\text{London Fine for } \#18.5212}$  , or scan the QR code for more photos and details