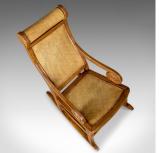

## Vintage Rattan Rocking Chair, Hardwood Recliner, Mid-Century Circa 1970s

## **DESCRIPTION**

Our Stock # 18.5212

This is a vintage rattan rocking chair, a hardwood rocking recliner from the mid 20th century, circa 1970.

- Comfortable high back rocking chair
- Hardwood frame in very good order throughout
- Displaying attractive caramel tones in a wax polished finish
- Deep, taught seat close woven in rattan cane
- Revolving, shaped head rest
- Shaped armrests terminate in spiral carved supports

A super example of a vintage rattan rocking chair. Solid joints and construction, delivered waxed, polished and ready for the home.

Search  $\underline{\text{London Fine for } \#18.5212}$  , or scan the QR code for more photos and details