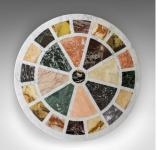

## **DESCRIPTION**

Our Stock # 18.5282

This is a vintage 20th century marble specimen table, a circular side table mounted on a metal tripod base.

- Superb marble specimens displayed in a geometric pallette
- A circular centre piece, eight large samples and 16 outer pieces
- Set within a white marble ground, a total of 26 types overall
- Standing upon an elaborate silvered tripod base of marine influence
- Substantially heavy and robust offering a stable platform