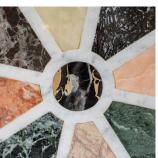

## **DESCRIPTION**

Our Stock # 18.5282

This is a vintage 20th century marble specimen table, a circular side table mounted on a metal tripod base.

- Superb marble specimens displayed in a geometric pallette
- A circular centre piece, eight large samples and 16 outer pieces
- Set within a white marble ground, a total of 26 types overall
- Standing upon an elaborate silvered tripod base of marine influence
- Substantially heavy and robust offering a stable platform