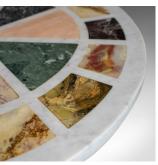

## **DESCRIPTION**

Our Stock # 18.5282

This is a vintage 20th century marble specimen table, a circular side table mounted on a metal tripod base.

- Superb marble specimens displayed in a geometric pallette
- A circular centre piece, eight large samples and 16 outer pieces
- Set within a white marble ground, a total of 26 types overall
- Standing upon an elaborate silvered tripod base of marine influence
- Substantially heavy and robust offering a stable platform