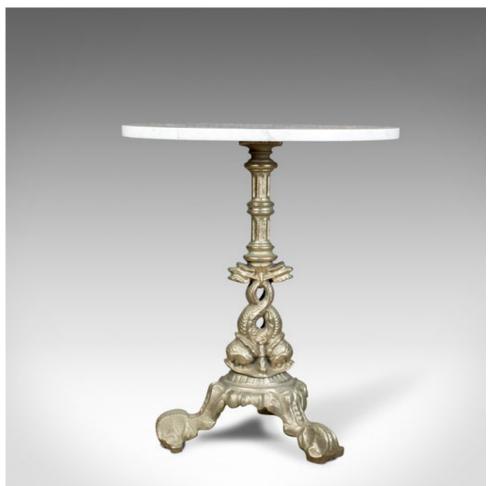

## Vintage Marble Specimen Table, Circular, Side, Lamp, Conservatory

## **DESCRIPTION**

Our Stock # 18.5282

This is a vintage 20th century marble specimen table, a circular side table mounted on a metal tripod base.

- Superb marble specimens displayed in a geometric pallette
- A circular centre piece, eight large samples and 16 outer pieces
- Set within a white marble ground, a total of 26 types overall
- Standing upon an elaborate silvered tripod base of marine influence
- Substantially heavy and robust offering a stable platform

## **DIMENSIONS**

Max Width: 61cm (24") Max Depth: 61cm (24") Max Height: 70cm (27.5")

Hele, Devon, EX5 4PW