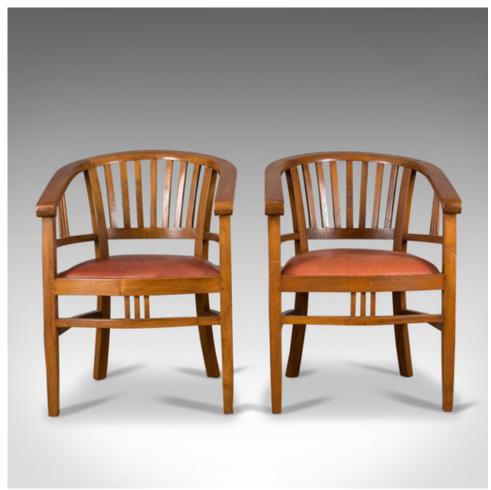

## Pair of Elbow Chairs, C20th Contemporary, Tub, Dining Armchairs

## **DESCRIPTION**

Our Stock # 18.5277

This is a pair of elbow chairs, 20th century, contemporary tub dining chairs, English armchairs.

- Solid beech frames in good order throughout
- The chairs display well in rich, caramel tones
- Of quality craftsmanship, solidly constructed
- Drop in seat pads finished in leather
- Raked horseshoe armrest supported by front legs
- A triple bar decoration complimenting the design
- Square section legs united by a shaped three-quarter stretcher

A good pair of elbow chairs ideal for any room in the home. Solid joints and construction, delivered waxed, polished and ready for the home.

Hele, Devon, EX5 4PW

Search  $\underline{\text{London Fine for } \#18.5277}$  , or scan the QR code for more photos and details