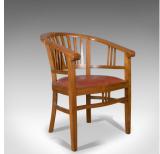

## Pair of Elbow Chairs, C20th Contemporary, Tub, Dining Armchairs

## **DESCRIPTION**

Our Stock # 18.5277

This is a pair of elbow chairs, 20th century, contemporary tub dining chairs, English armchairs.

- Solid beech frames in good order throughout
- The chairs display well in rich, caramel tones
- Of quality craftsmanship, solidly constructed
- Drop in seat pads finished in leather
- Raked horseshoe armrest supported by front legs
- A triple bar decoration complimenting the design
- Square section legs united by a shaped three-quarter stretcher

A good pair of elbow chairs ideal for any room in the home. Solid joints and construction, delivered waxed, polished and ready for the home.

Hele, Devon, EX5 4PW

Search  $\underline{\text{London Fine for } \#18.5277}$  , or scan the QR code for more photos and details