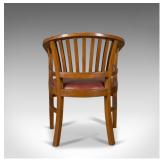

## Pair of Elbow Chairs, C20th Contemporary, Tub, Dining Armchairs

## **DESCRIPTION**

Our Stock # 18.5277

This is a pair of elbow chairs, 20th century, contemporary tub dining chairs, English armchairs.

- Solid beech frames in good order throughout
- The chairs display well in rich, caramel tones
- Of quality craftsmanship, solidly constructed
- Drop in seat pads finished in leather
- Raked horseshoe armrest supported by front legs
- A triple bar decoration complimenting the design
- Square section legs united by a shaped three-quarter stretcher

A good pair of elbow chairs ideal for any room in the home. Solid joints and construction, delivered waxed, polished and ready for the home.

Hele, Devon, EX5 4PW

Search  $\underline{\text{London Fine for } \#18.5277}$  , or scan the QR code for more photos and details