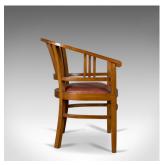

## Pair of Elbow Chairs, C20th Contemporary, Tub, Dining Armchairs

## **DESCRIPTION**

Our Stock # 18.5277

This is a pair of elbow chairs, 20th century, contemporary tub dining chairs, English armchairs.

- Solid beech frames in good order throughout
- The chairs display well in rich, caramel tones
- Of quality craftsmanship, solidly constructed
- Drop in seat pads finished in leather
- Raked horseshoe armrest supported by front legs
- A triple bar decoration complimenting the design
- Square section legs united by a shaped three-quarter stretcher

A good pair of elbow chairs ideal for any room in the home. Solid joints and construction, delivered waxed, polished and ready for the home.

Hele, Devon, EX5 4PW

Search  $\underline{\text{London Fine for } \#18.5277}$  , or scan the QR code for more photos and details