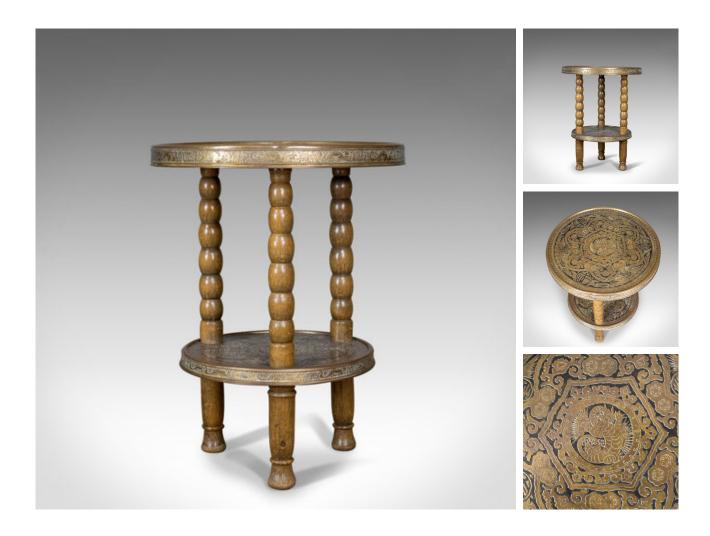

## Our Stock # 18.5236

This is an Asian antique side table, a circular brass inlaid tea table. Oriental contemporary of a Benares or Berber table, dating to circa 1900.

- Beautifully patinated brass inlay on a black ground
- Profusely decorated featuring phoenix, foliate and lozenge detail
- Around a central dragon framed in a hexagonal panel
- The lower tier repeating the theme
- Raised on bobbin turned, hardwood legs