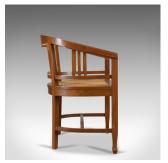

## Set of Four Elbow Chairs, C20th Contemporary Tub Dining Chairs, Cane, Bergere

## **DESCRIPTION**

Our Stock # 18.5209

This is a set of four elbow chairs, 20th century, contemporary tub dining chairs in a cane bergere style displaying oriental influence.

- Solid mahogany frames in good order throughout
- The chairs display well in rich, coffee tones
- Of quality craftsmanship, solidly constructed
- The cane in very good order and offering a comfortable seat
- Raked horseshoe armrest supported by front legs
- A triple bar decoration complimenting the design
- Square section legs united by a shaped 'H' stretcher

A good set of four elbow chairs ideal for the kitchen or conservatory. Solid joints and construction, delivered waxed, polished and ready for the home.

Search London Fine for #18.5209, or scan the QR code for more photos and details