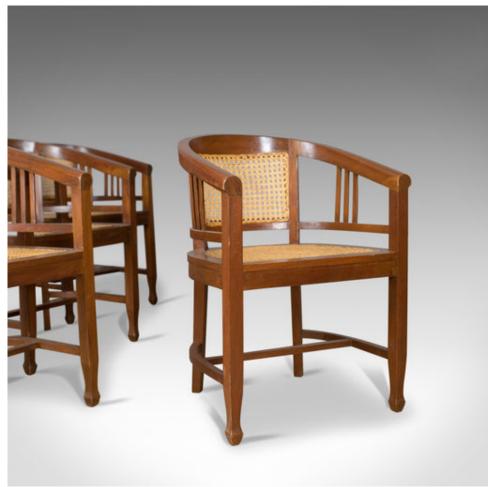

## Set of Four Elbow Chairs, C20th Contemporary Tub Dining Chairs, Cane, Bergere

## **DESCRIPTION**

Our Stock # 18.5209

This is a set of four elbow chairs, 20th century, contemporary tub dining chairs in a cane bergere style displaying oriental influence.

- Solid mahogany frames in good order throughout
- The chairs display well in rich, coffee tones
- Of quality craftsmanship, solidly constructed
- The cane in very good order and offering a comfortable seat
- Raked horseshoe armrest supported by front legs
- A triple bar decoration complimenting the design
- Square section legs united by a shaped 'H' stretcher

A good set of four elbow chairs ideal for the kitchen or conservatory. Solid joints and construction, delivered waxed, polished and ready for the home.

Search London Fine for #18.5209, or scan the QR code for more photos and details