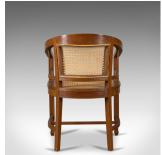

## Set of Four Elbow Chairs, C20th Contemporary Tub Dining Chairs, Cane, Bergere

## **DESCRIPTION**

Our Stock # 18.5209

This is a set of four elbow chairs, 20th century, contemporary tub dining chairs in a cane bergere style displaying oriental influence.

- Solid mahogany frames in good order throughout
- The chairs display well in rich, coffee tones
- Of quality craftsmanship, solidly constructed
- The cane in very good order and offering a comfortable seat
- Raked horseshoe armrest supported by front legs
- A triple bar decoration complimenting the design
- Square section legs united by a shaped 'H' stretcher

A good set of four elbow chairs ideal for the kitchen or conservatory. Solid joints and construction, delivered waxed, polished and ready for the home.

Search London Fine for #18.5209, or scan the QR code for more photos and details