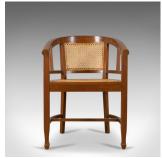

## Set of Four Elbow Chairs, C20th Contemporary Tub Dining Chairs, Cane, Bergere

## **DESCRIPTION**

Our Stock # 18.5209

This is a set of four elbow chairs, 20th century, contemporary tub dining chairs in a cane bergere style displaying oriental influence.

- Solid mahogany frames in good order throughout
- The chairs display well in rich, coffee tones
- Of quality craftsmanship, solidly constructed
- The cane in very good order and offering a comfortable seat
- Raked horseshoe armrest supported by front legs
- A triple bar decoration complimenting the design
- Square section legs united by a shaped 'H' stretcher

A good set of four elbow chairs ideal for the kitchen or conservatory. Solid joints and construction, delivered waxed, polished and ready for the home.

Search London Fine for #18.5209, or scan the QR code for more photos and details