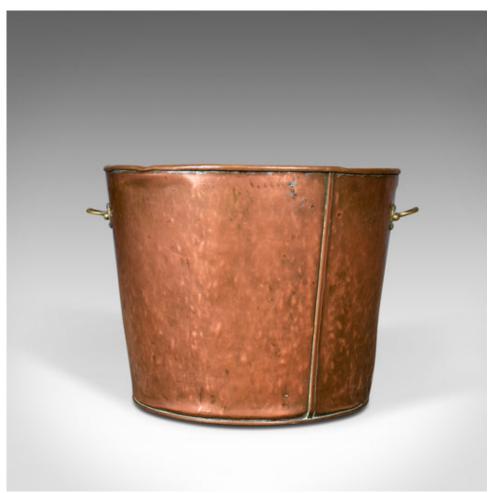

## Large Antique Log Bin, English Fireside Scuttle, Coppered Finish, Circa 1900

## **DESCRIPTION**

Our Stock # 18.5197

This is a large antique log bin, an English fireside scuttle in coppered finish dating to c.1900.

- A pleasing fireside storage bin presented in good antique condition
- Suitable for coal, logs and kindling or helpful when removing ash
- Benefiting from a pair of brass carrying handles
- Internal wooden base to protect the bottom
- Seams in good order and displaying a desirable aged patina

An attractive and useful piece to be welcomed into any fireside location. Delivered ready for the home.

Search London Fine for #18.5197, or scan the QR code for more photos and details