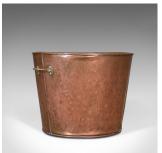

## Large Antique Log Bin, English Fireside Scuttle, Coppered Finish, Circa 1900

## **DESCRIPTION**

Our Stock # 18.5197

This is a large antique log bin, an English fireside scuttle in coppered finish dating to c.1900.

- A pleasing fireside storage bin presented in good antique condition
- Suitable for coal, logs and kindling or helpful when removing ash
- Benefiting from a pair of brass carrying handles
- Internal wooden base to protect the bottom
- Seams in good order and displaying a desirable aged patina

An attractive and useful piece to be welcomed into any fireside location. Delivered ready for the home.

Search London Fine for #18.5197, or scan the QR code for more photos and details