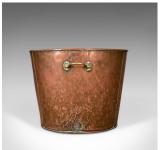

## Large Antique Log Bin, English Fireside Scuttle, Coppered Finish, Circa 1900

## **DESCRIPTION**

Our Stock # 18.5197

This is a large antique log bin, an English fireside scuttle in coppered finish dating to c.1900.

- A pleasing fireside storage bin presented in good antique condition
- Suitable for coal, logs and kindling or helpful when removing ash
- Benefiting from a pair of brass carrying handles
- Internal wooden base to protect the bottom
- Seams in good order and displaying a desirable aged patina

An attractive and useful piece to be welcomed into any fireside location. Delivered ready for the home.

Search London Fine for #18.5197, or scan the QR code for more photos and details