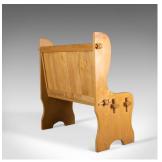

## **DESCRIPTION**

Our Stock # 18.5194

This is a mid-century modern pine settle, an English bench or pew, ideal for the hall, kitchen or boot room.

- Solid pine plank construction with a waxed finish
- Tongue and groove boards to the back with winged sides
- Solid seat slab rising from shaped 'mouse hole' legs
- Attractive pegged joint construction
- Rustic, provincial charm

A stable and useful bench seat. Solid joints and construction. Delivered Waxed, polished and ready for the home.

Search London Fine for #18.5194, or scan the QR code for more photos and details