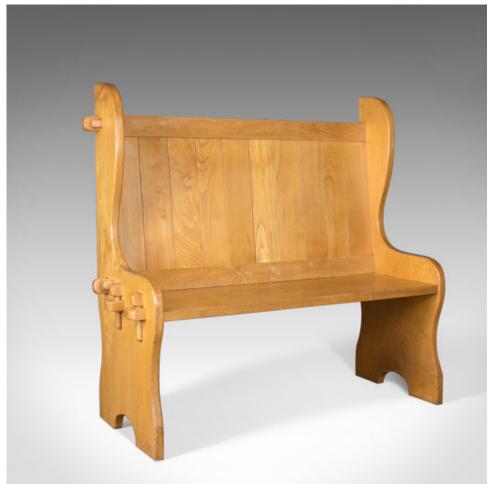

## **DESCRIPTION**

Our Stock # 18.5194

This is a mid-century modern pine settle, an English bench or pew, ideal for the hall, kitchen or boot room.

- Solid pine plank construction with a waxed finish
- Tongue and groove boards to the back with winged sides
- Solid seat slab rising from shaped 'mouse hole' legs
- Attractive pegged joint construction
- Rustic, provincial charm

A stable and useful bench seat. Solid joints and construction. Delivered Waxed, polished and ready for the home.

Search London Fine for #18.5194, or scan the QR code for more photos and details