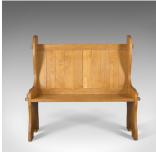

## **DESCRIPTION**

Our Stock # 18.5194

This is a mid-century modern pine settle, an English bench or pew, ideal for the hall, kitchen or boot room.

- Solid pine plank construction with a waxed finish
- Tongue and groove boards to the back with winged sides
- Solid seat slab rising from shaped 'mouse hole' legs
- Attractive pegged joint construction
- Rustic, provincial charm

A stable and useful bench seat. Solid joints and construction. Delivered Waxed, polished and ready for the home.

Search London Fine for #18.5194, or scan the QR code for more photos and details