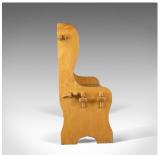

## **DESCRIPTION**

Our Stock # 18.5194

This is a mid-century modern pine settle, an English bench or pew, ideal for the hall, kitchen or boot room.

- Solid pine plank construction with a waxed finish
- Tongue and groove boards to the back with winged sides
- Solid seat slab rising from shaped 'mouse hole' legs
- Attractive pegged joint construction
- Rustic, provincial charm

A stable and useful bench seat. Solid joints and construction. Delivered Waxed, polished and ready for the home.

Search London Fine for #18.5194, or scan the QR code for more photos and details