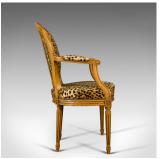

## Mid 20th Century Pair of French Open Armchairs, Louis XVI Taste, Leopard Skin

## **DESCRIPTION**

Our Stock # 18.5136

This is a mid 20th century pair of French open armchairs in the Louis XVI taste finished in a leopard skin cloth.

- Classic French, Louis XVI, form
- Attractive caramel tones to the solidly constructed frames

Finished in a leopard skin cloth, minor split to one (see pics) easily recovered

- Raised on turned, tapering, circular section legs
- Decorated with contrasting coloured flutes
- Rosette details to the seat rail unions
- Well upholstered seat pads offer a comfortable seat
- Upholstered, dished, ovoid backrests for added support
- Padded armrests rise on serpentine supports