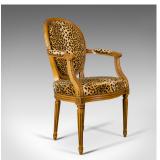

## Mid 20th Century Pair of French Open Armchairs, Louis XVI Taste, Leopard Skin

## **DESCRIPTION**

Our Stock # 18.5136

This is a mid 20th century pair of French open armchairs in the Louis XVI taste finished in a leopard skin cloth.

- Classic French, Louis XVI, form
- Attractive caramel tones to the solidly constructed frames

Finished in a leopard skin cloth, minor split to one (see pics) easily recovered

- Raised on turned, tapering, circular section legs
- Decorated with contrasting coloured flutes
- Rosette details to the seat rail unions
- Well upholstered seat pads offer a comfortable seat
- Upholstered, dished, ovoid backrests for added support
- Padded armrests rise on serpentine supports