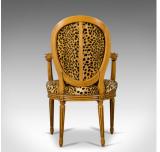

## Mid 20th Century Pair of French Open Armchairs, Louis XVI Taste, Leopard Skin

## **DESCRIPTION**

Our Stock # 18.5136

This is a mid 20th century pair of French open armchairs in the Louis XVI taste finished in a leopard skin cloth.

- Classic French, Louis XVI, form
- Attractive caramel tones to the solidly constructed frames

Finished in a leopard skin cloth, minor split to one (see pics) easily recovered

- Raised on turned, tapering, circular section legs
- Decorated with contrasting coloured flutes
- Rosette details to the seat rail unions
- Well upholstered seat pads offer a comfortable seat
- Upholstered, dished, ovoid backrests for added support
- Padded armrests rise on serpentine supports