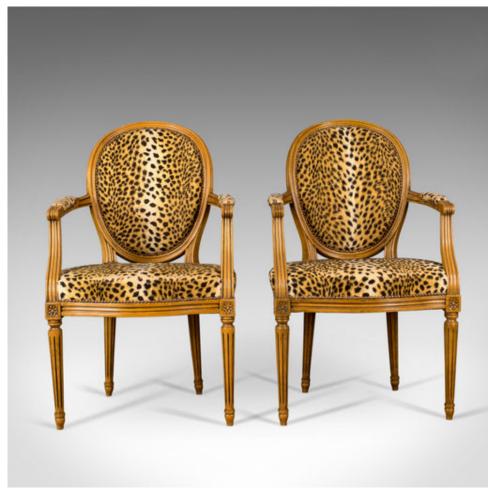

## Mid 20th Century Pair of French Open Armchairs, Louis XVI Taste, Leopard Skin

## **DESCRIPTION**

Our Stock # 18.5136

This is a mid 20th century pair of French open armchairs in the Louis XVI taste finished in a leopard skin cloth.

- Classic French, Louis XVI, form
- Attractive caramel tones to the solidly constructed frames

Finished in a leopard skin cloth, minor split to one (see pics) easily recovered

- Raised on turned, tapering, circular section legs
- Decorated with contrasting coloured flutes
- Rosette details to the seat rail unions
- Well upholstered seat pads offer a comfortable seat
- Upholstered, dished, ovoid backrests for added support
- Padded armrests rise on serpentine supports