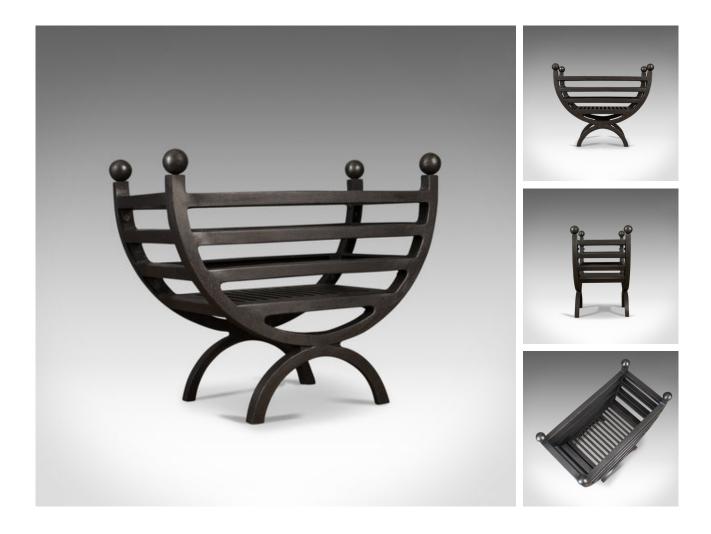

## Contemporary Fire Basket, English, Fireplace Accessory, Iron Grate

## DESCRIPTION

Our Stock # 11.3482 This is a contemporary fire basket, an English fireplace accessory with an integrated iron grate.

- A fire grate presented in very good condition
- A quality free-standing basket in attractive cast iron
- Standing on arched feet with square section legs
- Solidly constructed and suitable for all fuel types
- Quadruple rail design in demi-lune form rising to ball finials
- Robust, of quality craftsmanship and finished in traditional graphite

A simply lovely grate to be welcomed into any fireside location, delivered ready for the home.

Search London Fine for #11.3482, or scan the QR code for more photos and details