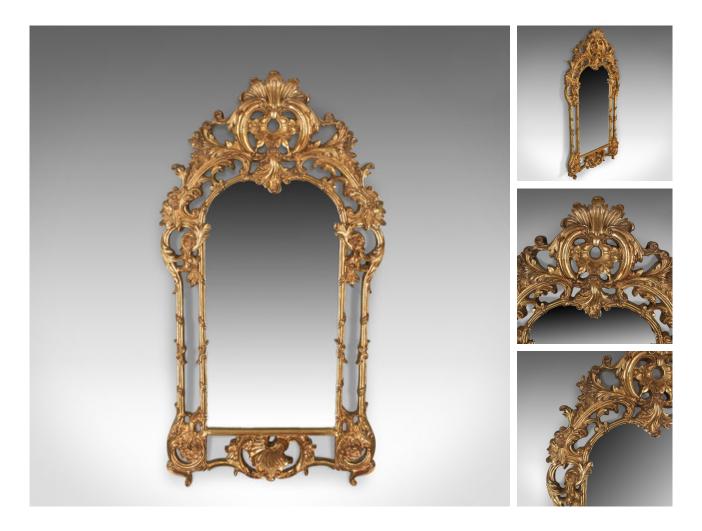

## **DESCRIPTION**

Our Stock # 18.5239

This is a large wall mirror in the Victorian taste dating to the late 20th century.

- An elaborate and striking decorator's piece
- Giltwood finish to the frame with mirror plate in good order
- Decorated with extensive pierced foliate and floral mounts
- Feathered crest and shell to the base mounted in 'C' scrolls
- Strung and ready to hang portrait

An appealing and highly decorative mirror, ready for the home.

Search London Fine for #18.5239, or scan the QR code for more photos and details