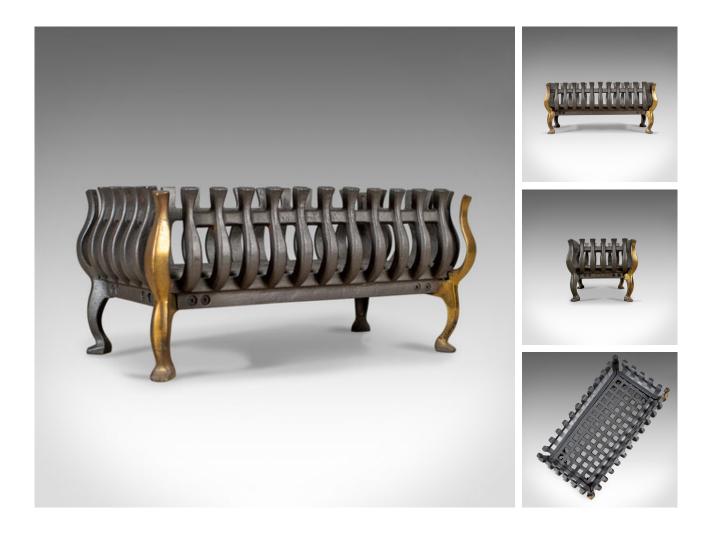

## Mid-Sized Fire Basket, Fireplace Grate, Iron, Mid 20th Century

## DESCRIPTION

Our Stock # 18.5196 This is a mid-sized fire basket, a fireplace grate in iron dating to the mid 20th century.

- A fire grate presented in very good condition
- A quality free-standing basket in attractive hand forged & amp; cast iron
- The front legs highlighted in a gilded finish
- Useful low style standing over squat legs
- Solidly constructed and suitable for all fuel types
- Removable grate for ease of cleaning
- Classic English styling featuring subtle curved bar design
- Robust, of quality craftsmanship and finished in traditional graphite