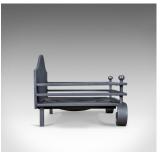

## **DESCRIPTION**

Our Stock # 18.5169

This is an antique fire basket, an English, Edwardian fire grate in iron and dating to circa 1910.

- Free-standing design in a contemporary taste
- Suitable for all fuel types in heavy cast and hand forged iron
- Of quality craftsmanship with attractive proportions

•

Robust, of quality craftsmanship and finished in traditional graphite

- Desirable humped backplate
- Raised on scroll feet to the front
- $\bullet$  Twin flat bar design dressed with ball finials
- Removable grate for easy cleaning