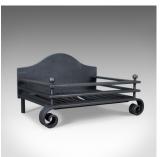

## **DESCRIPTION**

Our Stock # 18.5169

This is an antique fire basket, an English, Edwardian fire grate in iron and dating to circa 1910.

- Free-standing design in a contemporary taste
- Suitable for all fuel types in heavy cast and hand forged iron
- Of quality craftsmanship with attractive proportions

•

Robust, of quality craftsmanship and finished in traditional graphite

- Desirable humped backplate
- Raised on scroll feet to the front
- $\bullet$  Twin flat bar design dressed with ball finials
- Removable grate for easy cleaning