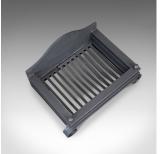

## **DESCRIPTION**

Our Stock # 18.5169

This is an antique fire basket, an English, Edwardian fire grate in iron and dating to circa 1910.

- Free-standing design in a contemporary taste
- Suitable for all fuel types in heavy cast and hand forged iron
- Of quality craftsmanship with attractive proportions

•

Robust, of quality craftsmanship and finished in traditional graphite

- Desirable humped backplate
- Raised on scroll feet to the front
- $\bullet$  Twin flat bar design dressed with ball finials
- Removable grate for easy cleaning