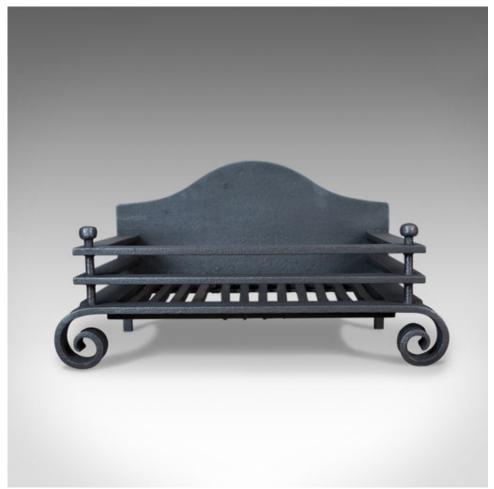

## **DESCRIPTION**

Our Stock # 18.5169

This is an antique fire basket, an English, Edwardian fire grate in iron and dating to circa 1910.

- Free-standing design in a contemporary taste
- Suitable for all fuel types in heavy cast and hand forged iron
- Of quality craftsmanship with attractive proportions

•

Robust, of quality craftsmanship and finished in traditional graphite

- Desirable humped backplate
- Raised on scroll feet to the front
- $\bullet$  Twin flat bar design dressed with ball finials
- Removable grate for easy cleaning