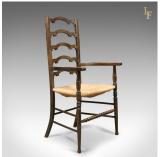

## **DESCRIPTION**

Our Stock # LFA-1738This is an antique pair of wavy line ladderback elbow chairs. Made for the Edwardian dining room, c.1910.

• Comfortable elbow chairs with rush seats in good order

• Turned front legs with flared feet and swept rear

• Box stretcher with bobbin turned, feature front stretcher

• Serpentine armrests with rounded grips for comfort

• Five triple 'C' scroll bars to the ladderback

• Good proportions with country charmA good pair of chairs with solid joints and construction, delivered waxed, polished and ready for the home.