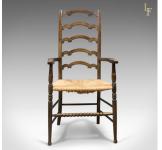

## **DESCRIPTION**

Our Stock # LFA-1738This is an antique pair of wavy line ladderback elbow chairs. Made for the Edwardian dining room, c.1910.

• Comfortable elbow chairs with rush seats in good order

• Turned front legs with flared feet and swept rear

• Box stretcher with bobbin turned, feature front stretcher

• Serpentine armrests with rounded grips for comfort

• Five triple 'C' scroll bars to the ladderback

• Good proportions with country charmA good pair of chairs with solid joints and construction, delivered waxed, polished and ready for the home.