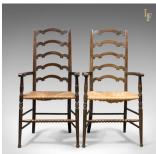

## **DESCRIPTION**

Our Stock # LFA-1738This is an antique pair of wavy line ladderback elbow chairs. Made for the Edwardian dining room, c.1910.

• Comfortable elbow chairs with rush seats in good order

• Turned front legs with flared feet and swept rear

• Box stretcher with bobbin turned, feature front stretcher

• Serpentine armrests with rounded grips for comfort

• Five triple 'C' scroll bars to the ladderback

• Good proportions with country charmA good pair of chairs with solid joints and construction, delivered waxed, polished and ready for the home.