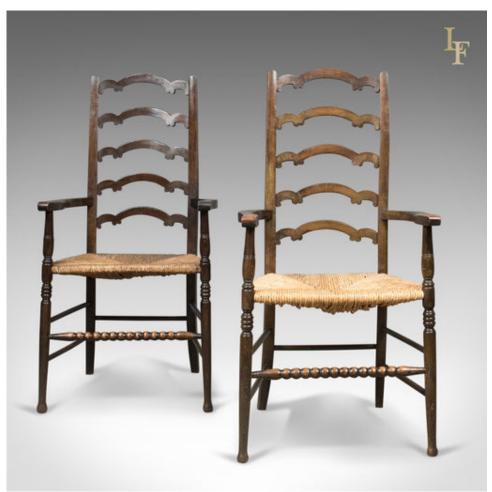

## **DESCRIPTION**

Our Stock # LFA-1738This is an antique pair of wavy line ladderback elbow chairs. Made for the Edwardian dining room, c.1910.

• Comfortable elbow chairs with rush seats in good order

• Turned front legs with flared feet and swept rear

• Box stretcher with bobbin turned, feature front stretcher

• Serpentine armrests with rounded grips for comfort

• Five triple 'C' scroll bars to the ladderback

• Good proportions with country charmA good pair of chairs with solid joints and construction, delivered waxed, polished and ready for the home.