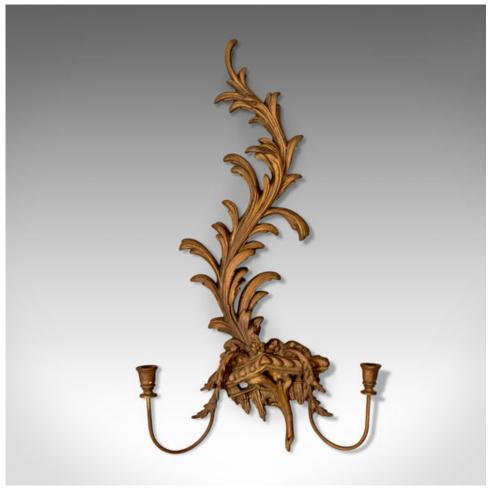

## Large Vintage Wall Sconce, 20th Century Rococo Revival, Girandole, Candle Stand

## **DESCRIPTION**

Our Stock # 18.5192

This is a large vintage wall sconce, a 20th century, Rococo revival, girandole candle stand.

- Long and sinuous foliate form
- Attractive wall hanging candle sconce
- Of natural form finished in a golden lustre
- Twin candle branches
- Easily mounted with a pair of fixing holes screws supplied

An appealing piece of interest. Solid joints and construction, delivered waxed, polished and ready for the home.

Search London Fine for #18.5192, or scan the QR code for more photos and details