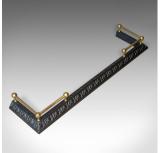

## **DESCRIPTION**

Our Stock # 12.1840

This is a vintage cast iron and brass fire kerb, a late 20th century fireplace hearth surround in the Art Nouveau taste.

- Of quality craftsmanship
- Heavy cast iron with a matt graphite finish
- Dressed with three ball, corner brass rails
- Cast floral decoration in the Art Nouveau taste
- Ideal hearth surround for any fireplace

Attractive and understated design. Solid joints and construction, delivered polished and ready for the home.

Search London Fine for #12.1840, or scan the QR code for more photos and details