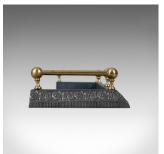

## **DESCRIPTION**

Our Stock # 12.1840

This is a vintage cast iron and brass fire kerb, a late 20th century fireplace hearth surround in the Art Nouveau taste.

- Of quality craftsmanship
- Heavy cast iron with a matt graphite finish
- Dressed with three ball, corner brass rails
- Cast floral decoration in the Art Nouveau taste
- Ideal hearth surround for any fireplace

Attractive and understated design. Solid joints and construction, delivered polished and ready for the home.

Search London Fine for #12.1840, or scan the QR code for more photos and details