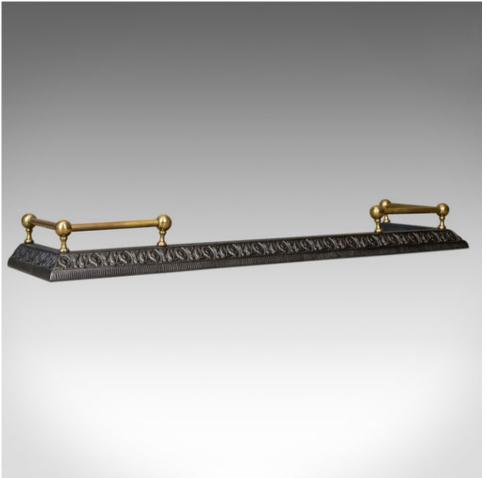

## Vintage Cast Iron Fire Kerb, C20th Fireplace Hearth Surround, Art Nouveau Taste

## **DESCRIPTION**

Our Stock # 12.1840

This is a vintage cast iron and brass fire kerb, a late 20th century fireplace hearth surround in the Art Nouveau taste.

- Of quality craftsmanship
- Heavy cast iron with a matt graphite finish
- Dressed with three ball, corner brass rails
- Cast floral decoration in the Art Nouveau taste
- Ideal hearth surround for any fireplace

Attractive and understated design. Solid joints and construction, delivered polished and ready for the home.

Search London Fine for #12.1840, or scan the QR code for more photos and details