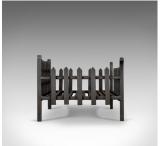

## Large Antique Fire Basket, English, Victorian Fireplace Iron Grate, Circa 1900

## **DESCRIPTION**

Our Stock # 11.3477

This is a large antique fire basket, an English, Victorian fireplace accessory with an integrated iron grate dating to the early 20th century, circa 1900.

- A large fire grate presented in very good condition
- A quality free-standing basket in attractive hand forged & amp; cast iron
- Useful low style standing over squat legs with higher back cage
- Solidly constructed and suitable for all fuel types
- Classic English styling featuring twin rails and spiked bars
- Robust, of quality craftsmanship