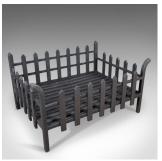

## Large Antique Fire Basket, English, Victorian Fireplace Iron Grate, Circa 1900

## **DESCRIPTION**

Our Stock # 11.3477

This is a large antique fire basket, an English, Victorian fireplace accessory with an integrated iron grate dating to the early 20th century, circa 1900.

- A large fire grate presented in very good condition
- A quality free-standing basket in attractive hand forged & amp; cast iron
- Useful low style standing over squat legs with higher back cage
- Solidly constructed and suitable for all fuel types
- Classic English styling featuring twin rails and spiked bars
- Robust, of quality craftsmanship