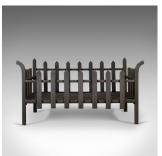

## Large Antique Fire Basket, English, Victorian Fireplace Iron Grate, Circa 1900

## **DESCRIPTION**

Our Stock # 11.3477

This is a large antique fire basket, an English, Victorian fireplace accessory with an integrated iron grate dating to the early 20th century, circa 1900.

- A large fire grate presented in very good condition
- A quality free-standing basket in attractive hand forged & amp; cast iron
- Useful low style standing over squat legs with higher back cage
- Solidly constructed and suitable for all fuel types
- Classic English styling featuring twin rails and spiked bars
- Robust, of quality craftsmanship