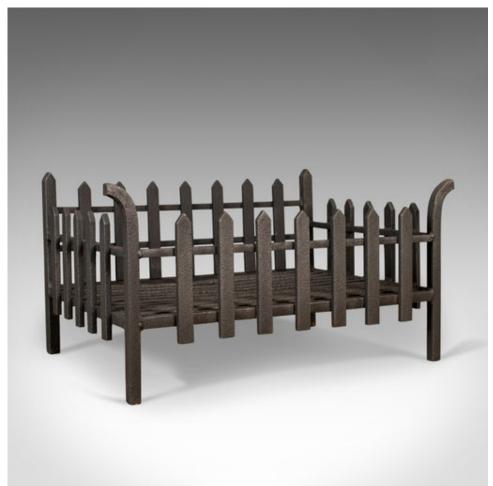

## Large Antique Fire Basket, English, Victorian Fireplace Iron Grate, Circa 1900

## **DESCRIPTION**

Our Stock # 11.3477

This is a large antique fire basket, an English, Victorian fireplace accessory with an integrated iron grate dating to the early 20th century, circa 1900.

- A large fire grate presented in very good condition
- A quality free-standing basket in attractive hand forged & amp; cast iron
- Useful low style standing over squat legs with higher back cage
- Solidly constructed and suitable for all fuel types
- Classic English styling featuring twin rails and spiked bars
- Robust, of quality craftsmanship

## **DIMENSIONS**

Max Width: 66.5cm (26.25") Max Depth: 47cm (18.5") Max Height: 36cm (14.25")