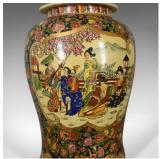

## **DESCRIPTION**

Our Stock # 18.5182

This is a large Japanese baluster vase, a hand painted ceramic urn dating to the 20th century.

- Imposing quality ceramic vase
- Free from any damage or marks
- Profusely decorated in pastel blushes over a deep blue background
- Intense floral design to the neck and framing the panels
- Panel scenes depicting musicians, blossom and mountains
- Golden mythical beast surmounting the lid