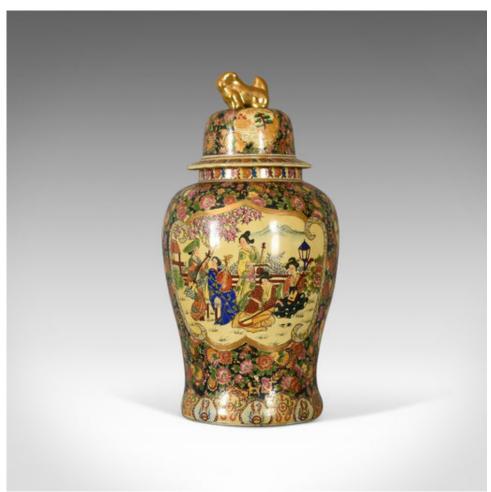

## Large Japanese Baluster Vase, Hand Painted Ceramic Urn, 20th Century

## **DESCRIPTION**

Our Stock # 18.5182

This is a large Japanese baluster vase, a hand painted ceramic urn dating to the 20th century.

- Imposing quality ceramic vase
- Free from any damage or marks
- Profusely decorated in pastel blushes over a deep blue background
- Intense floral design to the neck and framing the panels
- Panel scenes depicting musicians, blossom and mountains
- Golden mythical beast surmounting the lid

A highly decorative vase ready for the home.

Search  $\underline{\text{London Fine for } \#18.5182}$ , or scan the QR code for more photos and details